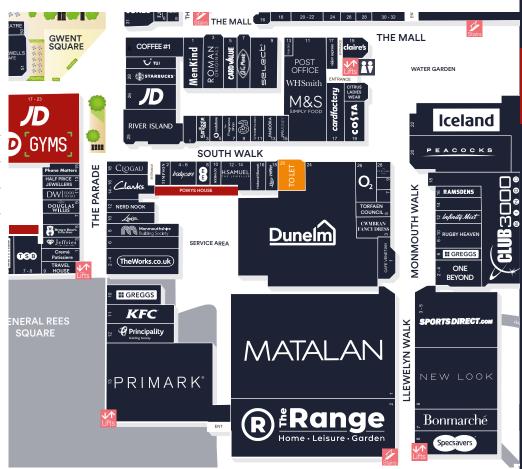

# 20-22 South Walk, Cwmbran Shopping Centre

- Shopping Centre is anchored by Primark, ASDA, numerous national multiples
- 3,500 free car parking spaces
- 683k catchment population

# Description

The unit is located on South Walk adjacent to Dunelm and immediately opposite WH Smith. Nearby retailers include River Island, M&S Simply Food, Pandora and Bodycare.