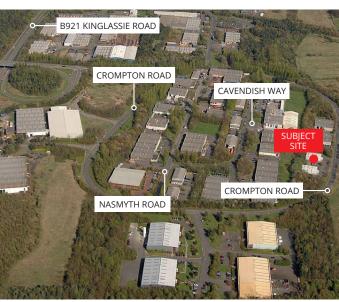

Crompton Road is situated in the south side of the estate and leads directly to the junction on to Kinglassie Road (B921). Neighbouring occupiers include Pipemore, Air Compressor Services, Phoenix Precision, KSW Engineering, Micronas Ltd and William Tracey Group.