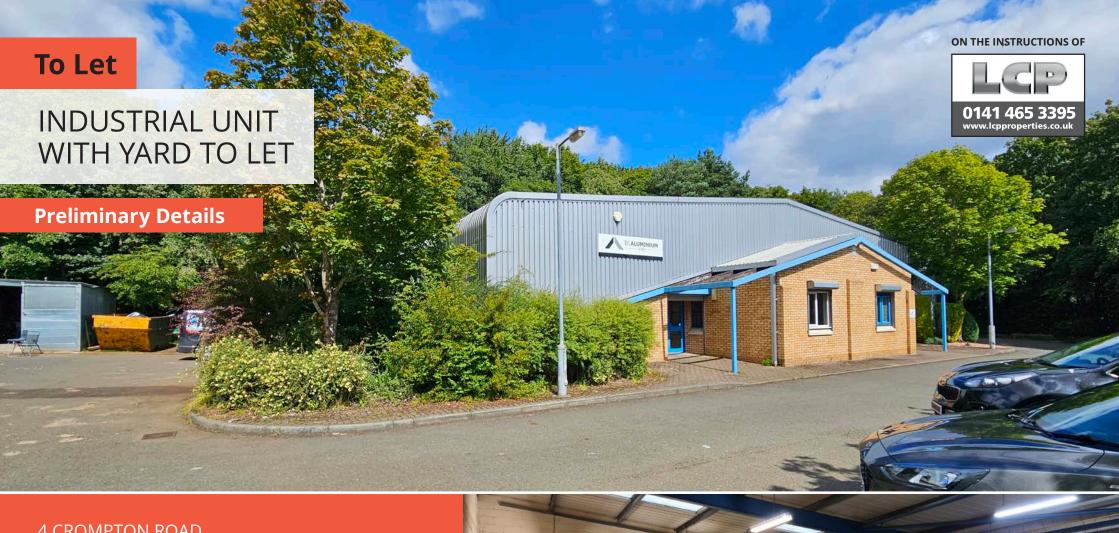

4 CROMPTON ROAD SOUTHFIELD INDUSTRIAL ESTATE GLENROTHES, KY6 2SF

269 SQ M (2,893 SQ FT)

**DEDICATED YARD AND CAR PARKING** 

WELL ESTABLISHED INDUSTRIAL LOCATION