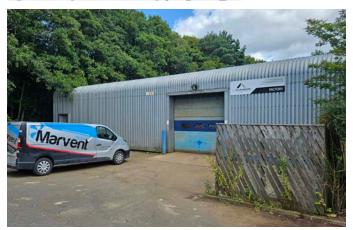

4 CROMPTON ROAD SOUTHFIELD INDUSTRIAL ESTATE GLENROTHES, KY6 2SF

269 SQ M (2,893 SQ FT)

**DEDICATED YARD AND CAR PARKING** 

WELL ESTABLISHED INDUSTRIAL LOCATION

### **SPECIFICATION**

The premises comprise a semi-detached industrial unit of steel portal frame construction which benefits from the following specification:

- · Translucent roof panels
- · Fluorescent strip lighting
- Vehicular access via industrial roller shutter door
- · Gas fuelled hot air blower
- 3 phase electricity supply
- · Offices with natural daylight
- · Male & female WC facilities
- Kitchen