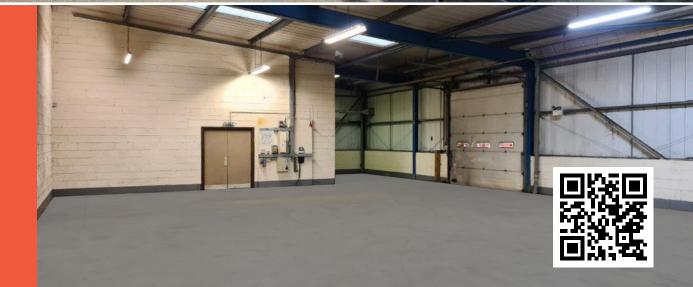

### **SPECIFICATION**

The premises comprise a semi-detached industrial unit of steel portal frame construction which benefits from the following specification:

- · Translucent roof panels
- · Fluorescent strip lighting
- Vehicular access via industrial roller shutter door
- · Gas fuelled hot air blower
- 3 phase electricity supply
- · Offices with natural daylight
- · Male & female WC facilities
- Kitchen

## **ACCOMMODATION**

We have measured the property in accordance with the Code of Measuring Practise (6th Edition) to provide a Gross Internal Area of approximately 269 Sq m (2,893 Sq ft).