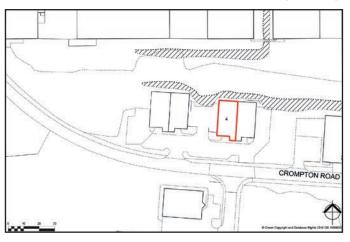

lighting
- Vehicular access via industrial roller shutter door
- · Gas fuelled hot air blower
- 3 phase electricity supply
- · Offices with natural daylight
- · Male & female WC facilities
- Kitchen

## **ACCOMMODATION**

We have measured the property in accordance with the Code of Measuring Practise (6th Edition) to provide a Gross Internal Area of approximately 269 Sq m (2,893 Sq ft).

### **BUSINESS RATES**

We are advised by the local Assessor the property currently has a total Rateable Value of £15,100 resulting in Rates Payable (2023/2024) of approximately £7,400 per annum. An occupier may be eligible for rates relief via the Small Business Rates Relief scheme.

# **TERMS**

The premises are available on a new lease for a period and rent to be agreed.







#### INDICATIVE DEMISE



# **VAT**

All prices are quoted exclusive of VAT.

# **ENERGY PERFORMANCE CERTIFICATE**

The property has a 'E' rating.

# **FURTHER INFORMATION AND VIEWING**

Please contact the joint letting agents:

### Cameron Whyte

07789 003 148

cameron.whyte@ryden.co.uk

### **Jack Chandler**

07425 320 611

jack.chandler@ryden.co.uk



### **Andrew Reilly**

07795 568 254

a.reilly@andrewreillyassociates.co.uk

### **Howard Brooke**

07973 540 528

h.brooke@andrewreillyassociates.co.uk



The Agents for themselves and for the vendors or lessors of this property whose agents they are give notice that: (i) the particulars are set out as a general outline only for the guidance of the intended purchasers or lessees and do not constitute, nor constitute part of, an offer or contract, (ii) all descri