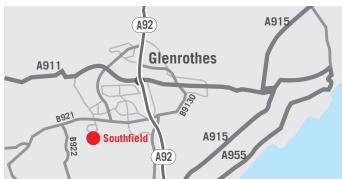

### **LOCATION**

The subject premises are located within the well-established Southfield Industrial Estate. The estate is approximately 1.5 miles south west of Glenrothes town centre and offers convenient access to the A92 trunk road which connects Glenrothes to the M90 Motorway, Dundee and beyond.