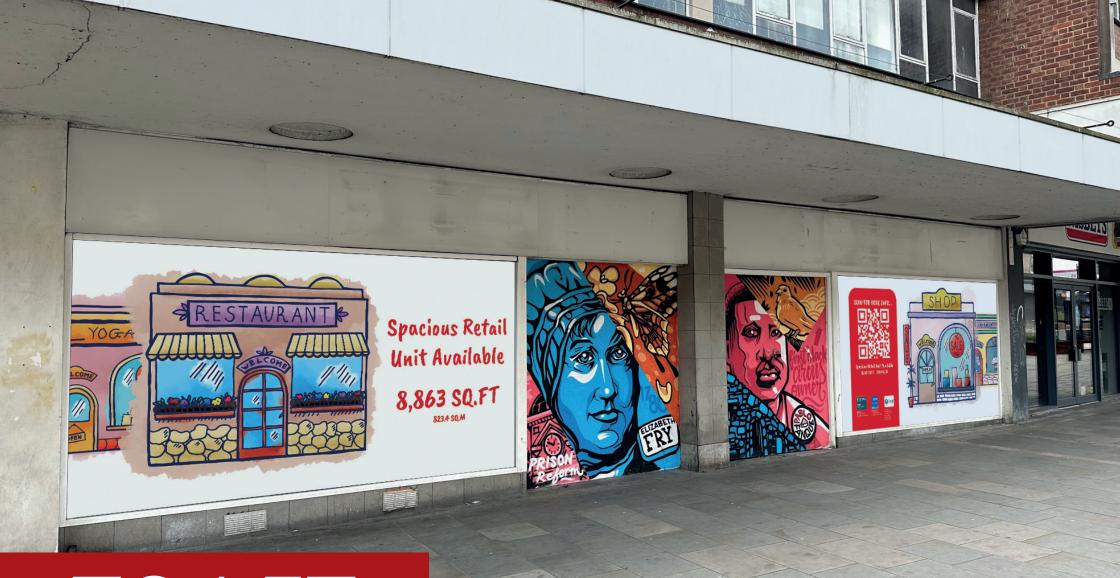

# Retail Unit 8,863 sq.ft

# 43/45 St Stephens Street, Norwich, NR1 3QR

- Prime location on St Stephens Street
- Directly opposite Chantry Place Shopping Centre
- Close proximity to Iceland, Poundland and WH Smith

#### Description

The property is arranged over ground and first floor levels with a total net internal floor area of 8,863 sq ft. The unit is directly opposite Chantry Place Shopping Centre, whilst in close proximity to Iceland, Poundland and WH Smith etc.