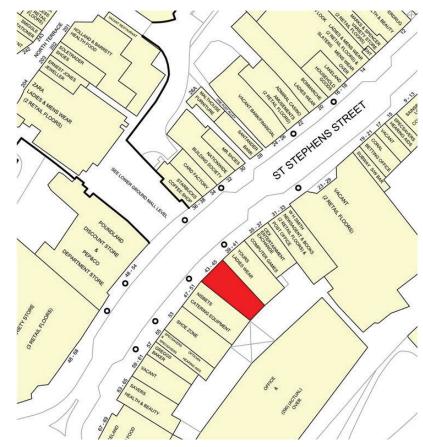

# 43/45 St Stephens Street, Norwich, NR1 3QR

- Prime location on St Stephens Street
- Directly opposite Chantry Place Shopping Centre
- Close proximity to Iceland, Poundland and WH Smith

#### Location

Norwich has a population of 170,000 persons and a regional catchment area of one million residents. In addition, approximately five million tourists visit Norwich annually.

The premises occupy a prime location on St Stephens Street that is one of Norwich's principal retail and bus thoroughfares.