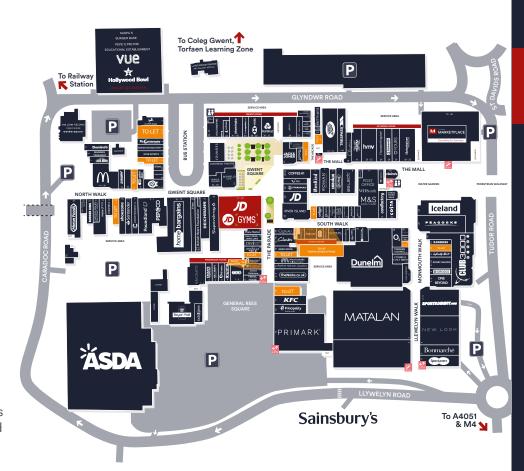

# 8 The Mall, Cwmbran Shopping Centre

- Shopping centre anchored by Dunelm, Primark, Matalan, numerous national multiples.
- 3,500 free car parking spaces

# Description

The unit is located on The Mall in Close proximity to the central Gwent Square. Nearby occupiers include F Hinds, Menkind, Coffee#1, Boots and Loungers