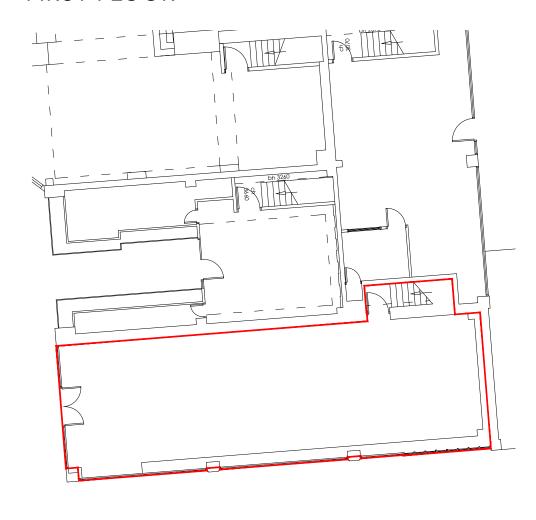

# FIRST FLOOR

Retail unit

**Ground Floor** 

1,097 sq.ft (102 sq.m)

Basement 369 sq.ft (34 sq.m)

# 8 The Mall, Cwmbran Shopping Centre

| Areas (approx. NIA) | Sq.ft | Sq.m |
|---------------------|-------|------|
| Ground Floor        | 1,097 | 102  |
| Basement            | 369   | 34   |
| TOTAL               | 1,466 | 136  |