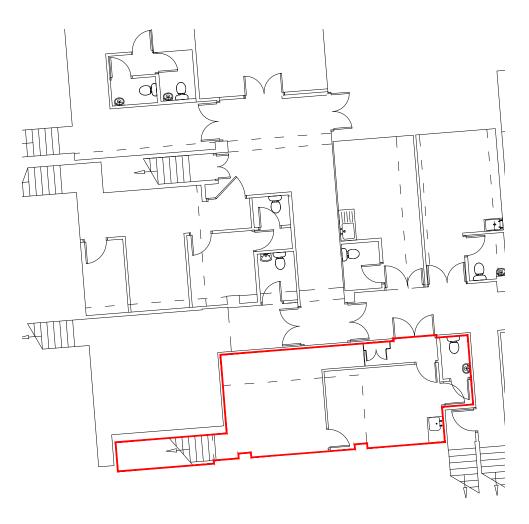

# **GROUND FLOOR**

Retail unit

**Ground Floor** 

1,097 sq.ft (102 sq.m)

Basement 369 sq.ft (34 sq.m)

# 8 The Mall, Cwmbran Shopping Centre

| Areas (approx. NIA) | Sq.ft | Sq.m |
|---------------------|-------|------|
| Ground Floor        | 1,097 | 102  |
| Basement            | 369   | 34   |
| TOTAL               | 1,466 | 136  |