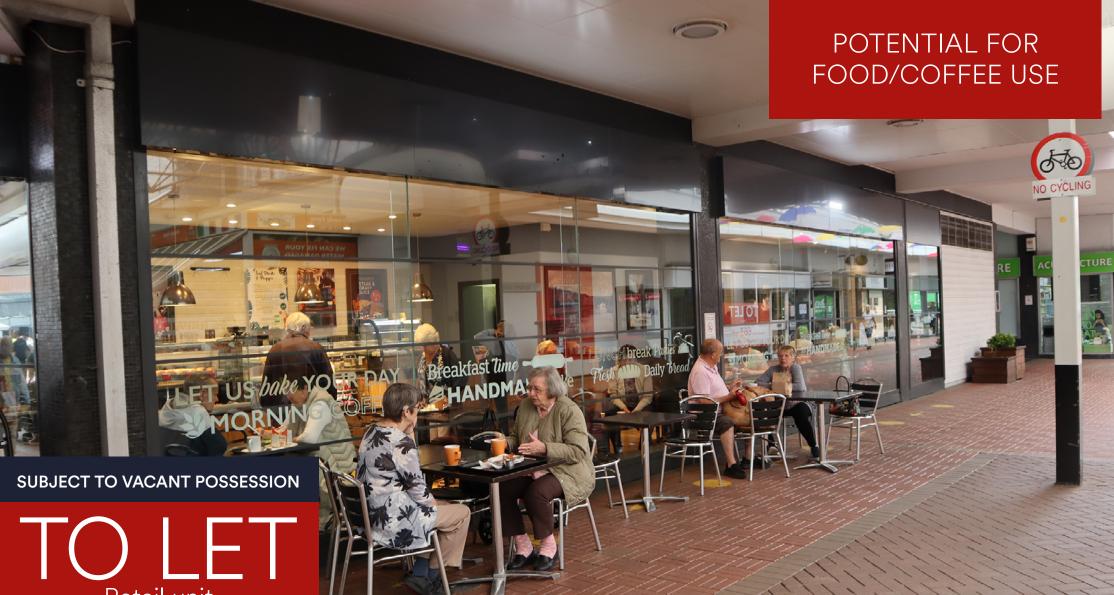

# Description

The unit is located on The Mall in Close proximity to the central Gwent Square. Nearby occupiers include F Hinds, Menkind, Coffee#1, Boots and Loungers