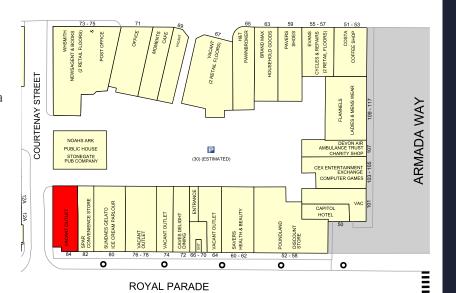

# 84 Royal Parade, Plymouth, PL1 1HH

- Prominent Ground Floor retail premises
- Strong potential for Coffee / Café uses
- Nearby retailers include Cex, Poundland and Savers

# Description

The premises is situated in the heart of Plymouth City Centre's retail core in the pedestrianised part of Armada Way