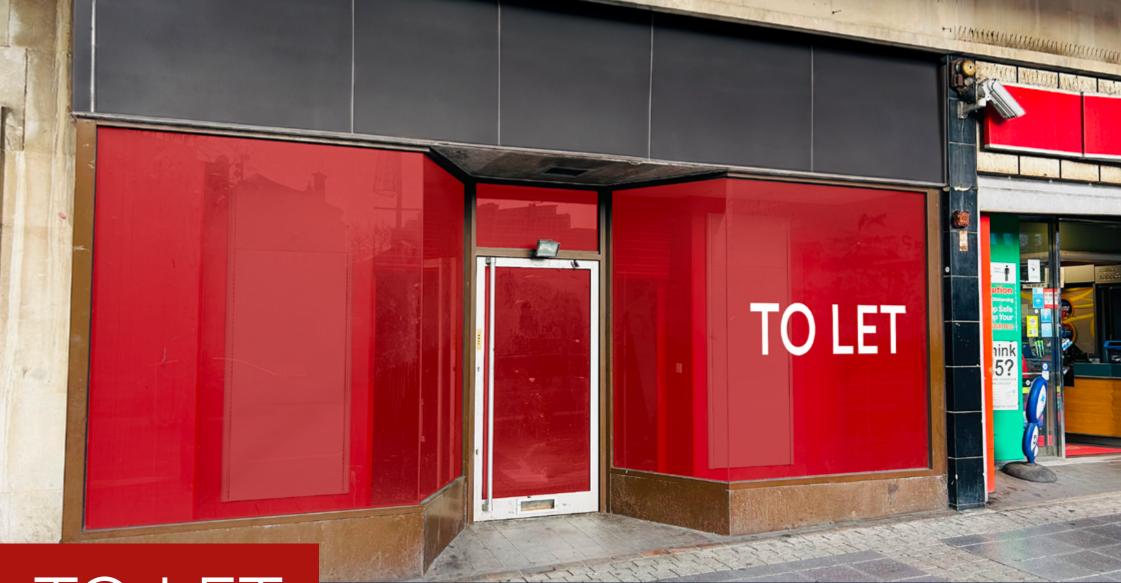

# TO LET

Retail unit

2,998 sq.ft

(278.5 sq.m)

# 84 Royal Parade, Plymouth, PL1 1HH

- Prominent Ground Floor retail premises
- Strong potential for Coffee / Café uses
- Nearby retailers include Cex, Poundland and Savers

# Description

The premises is situated in the heart of Plymouth City Centre's retail core in the pedestrianised part of Armada Way