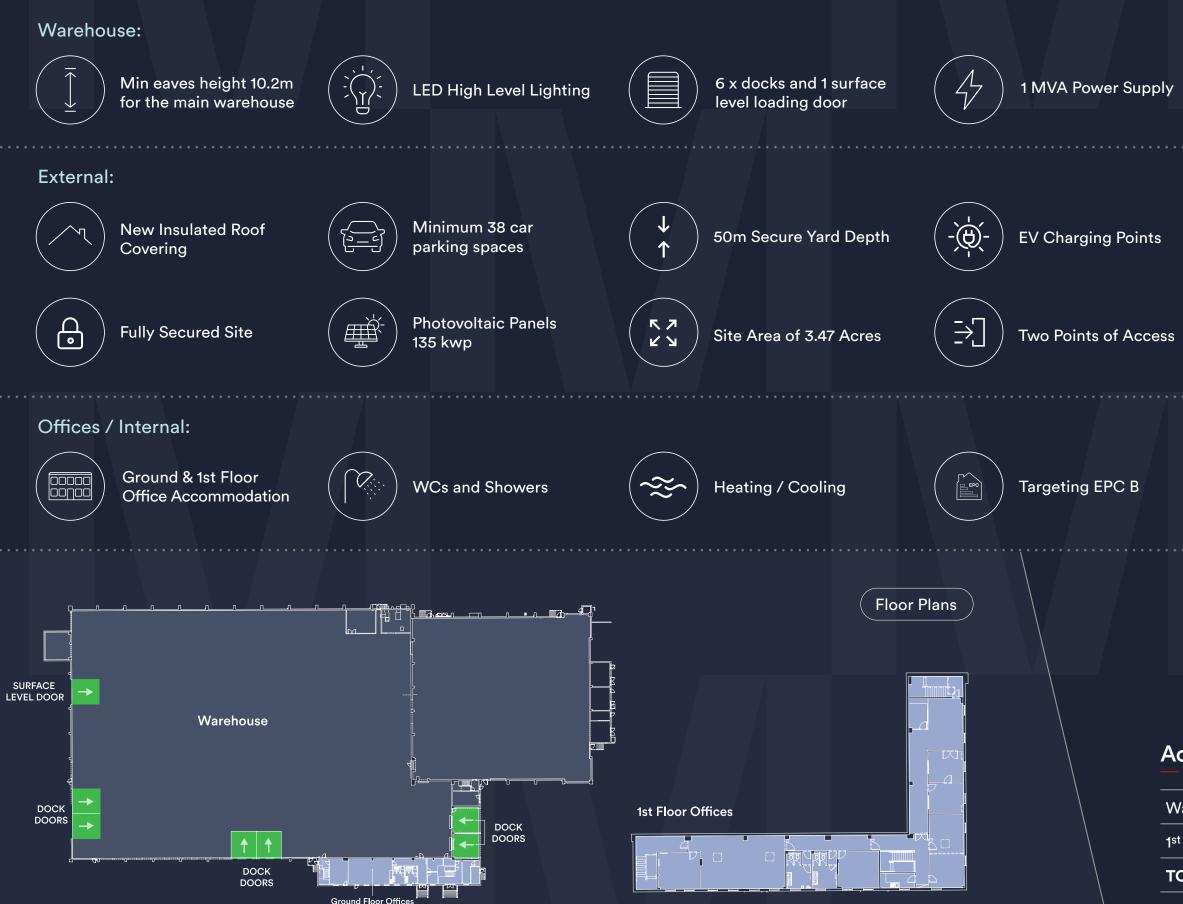

#### Specification

M Chelmsford benefits from the following specification:

| ccommodation                     |       |        |
|----------------------------------|-------|--------|
|                                  | Sq m  | Sq ft  |
| /arehouse & Ground Floor Offices | 6,954 | 74,852 |
| <sup>t</sup> Floor Offices       | 385   | 4,141  |
| OTAL                             | 7,339 | 78,993 |