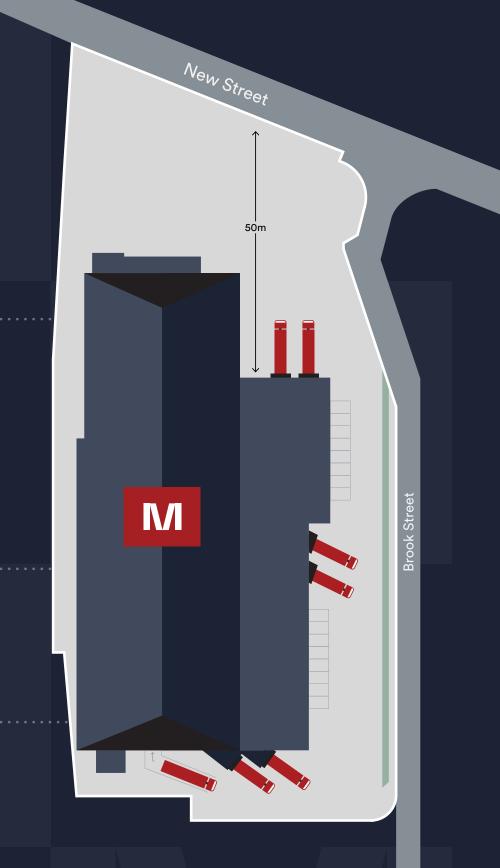

# M Chelmsford

New Street, Chelmsford, Essex, CM1 1UQ

M Chelmsford comprises a detached, self-contained prime urban logistics building within walking distance of extensive retail and leisure facilities and Chelmsford mainline railway station. The A12 is easily accessible and links with the M25 (J28) and the wider motorway network.