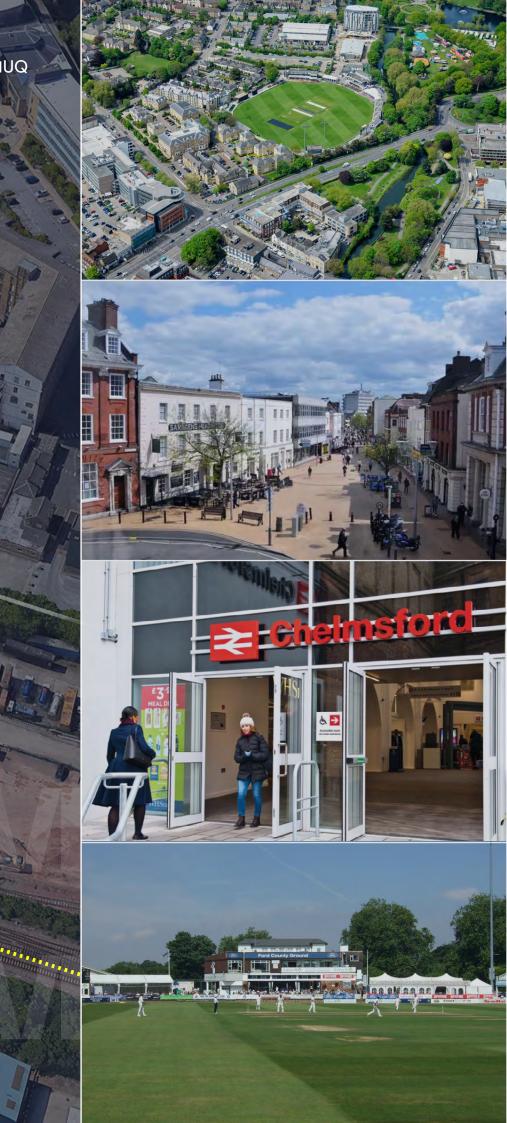

## M Chelmsford

New Street, Chelmsford, Essex, CM1 1UQ

**Chelmsford Station** 10 min walk

嵀 greateranglia London Liverpool Street 33 mins (from Chelmsford Station

Chelmsford City Centre 5 min walk

Riverside Leisure Centre 8 min walk

M Chelmsford comprises a detached, self-contained prime urban logistics building within walking distance of extensive retail and leisure facilities and Chelmsford mainline railway station. The A12 is easily accessible and links with the M25 (J28) and the wider motorway network.