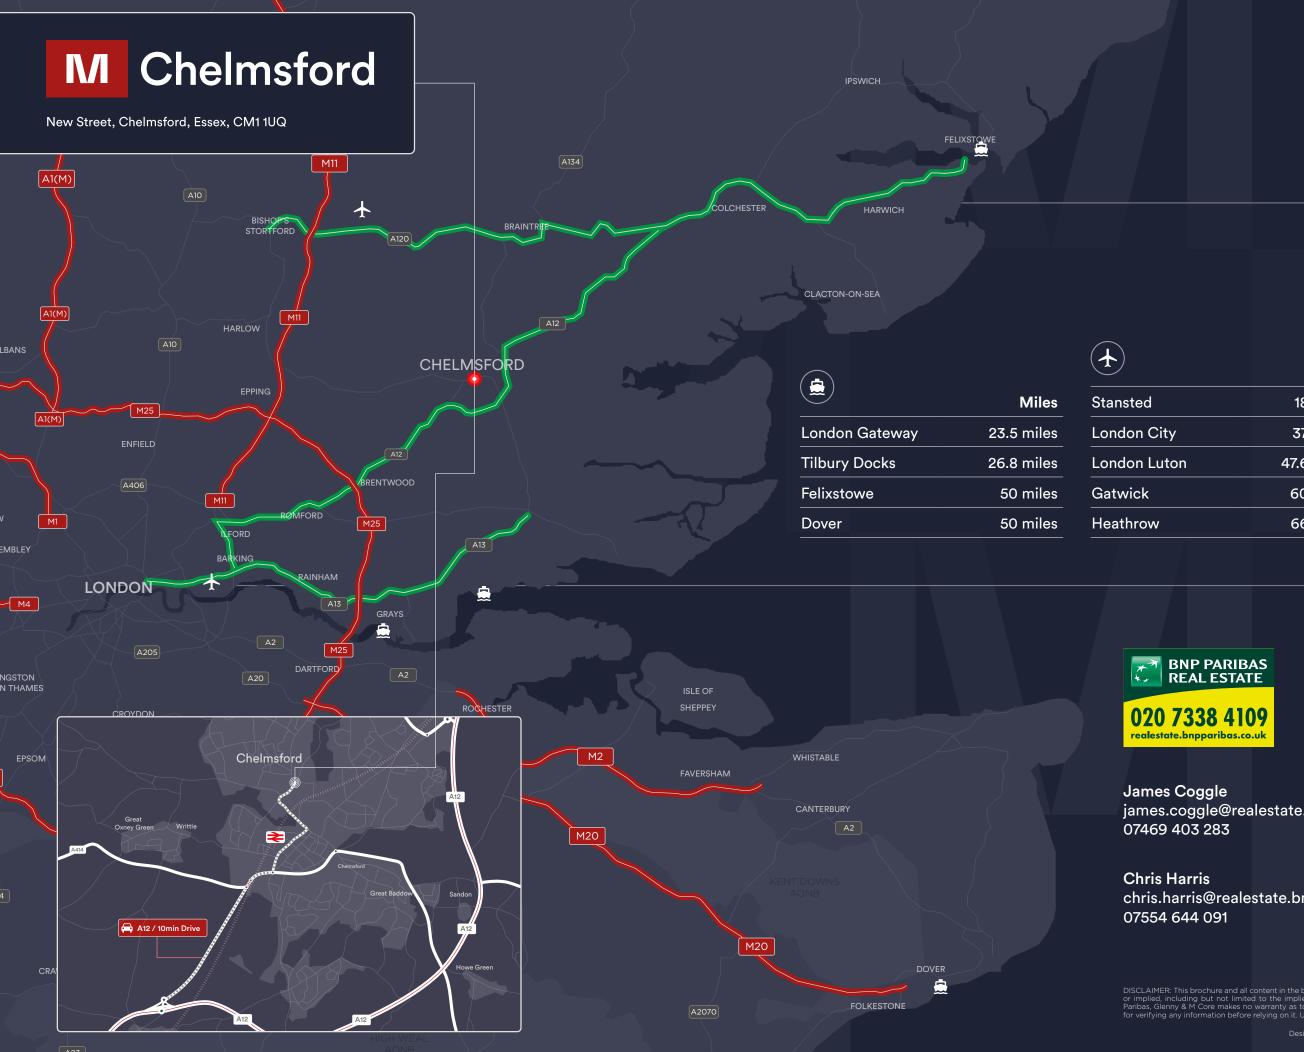

EPC Available on request.

Rent Price on application.

|            |                | Miles      |
|------------|----------------|------------|
| Miles      | A12            | 2.8 miles  |
| 18 miles   | A27            | 13 miles   |
| 37 miles   | M11 (7)        | 16.7 miles |
| 47.6 miles | M25 (J28)      | 13.4 miles |
| 60 miles   | lpswich / A14  | 40 miles   |
| 66 miles   | Central London | 47 miles   |
|            |                |            |