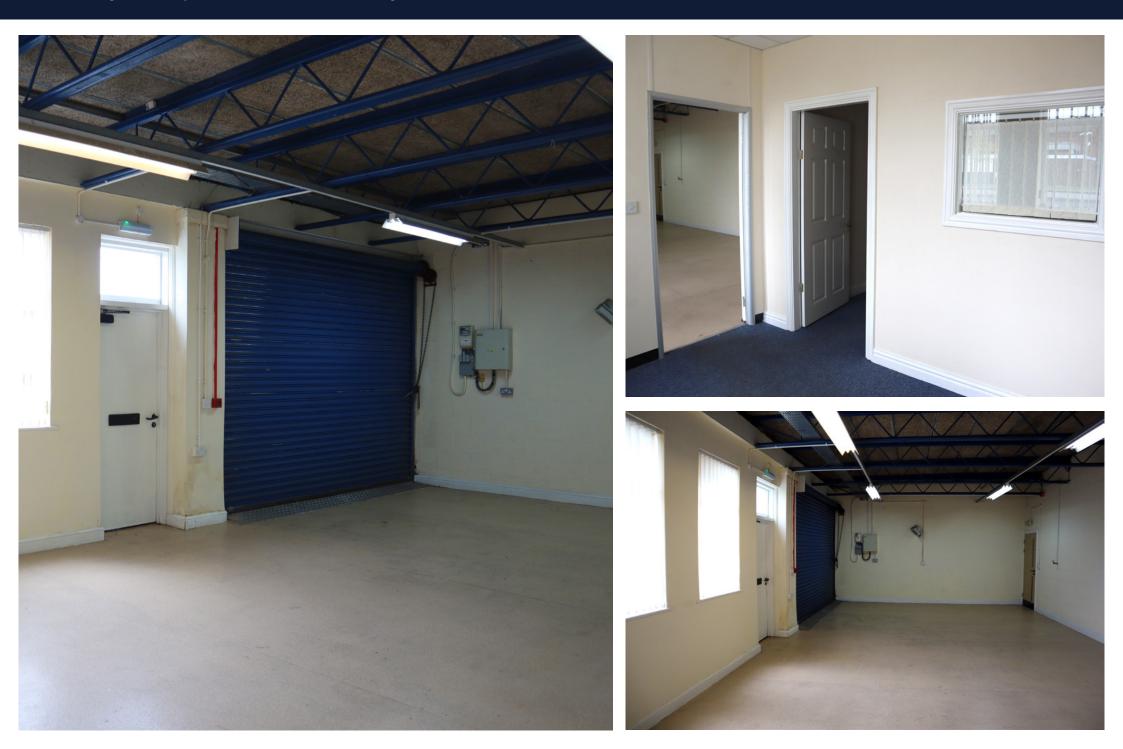

#### Description

- Height approximately 8.9ft (2.7m) to eaves
- Full height brickwork construction
- The roof consists of flat/felt asphalt construction on a metal deck
- Manual front shutter
- Fluorescent lighting
- Wall mounted electric hot air blowers
- Unit has access to communal toilet facilities