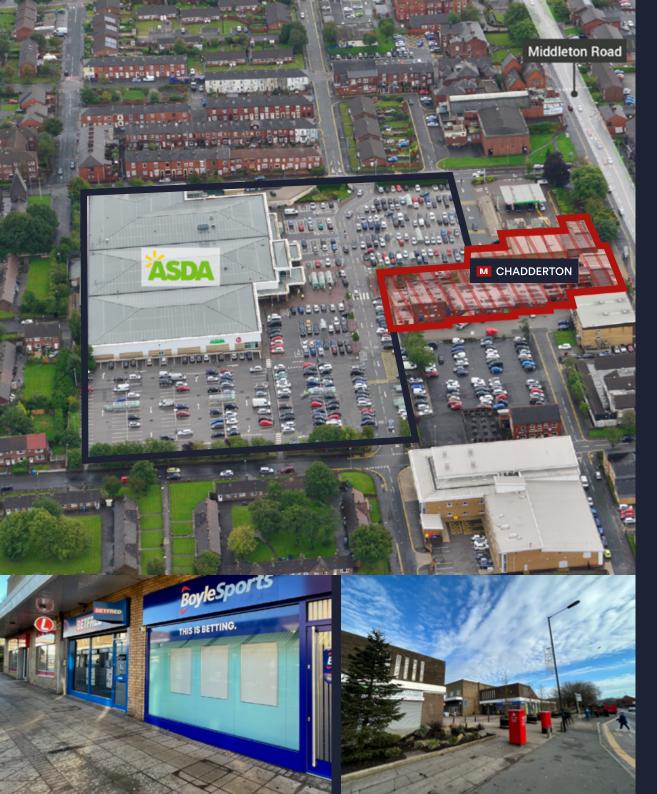

### DESCRIPTION

Chadderton Mall is a community retail precinct anchored by a large Asda Supermarket. The Mall also comprises of a petrol filling station and car park, providing 521 spaces. The shops offer an eclectic shopping environment ranging from local occupiers offering food and beverage options to national multiples including Card Factory, Ladbrokes, Boots and Greggs.

The area surrounding Chadderton Mall is extremely densely populated and the precinct is popular with shoppers local to the area. The Asda supermarket provides a major draw for shoppers.

MISREPRESENTATION ACT. 1967 London & Cambridge Properties Limited (Company Number 02895002) the registered office of which is at LCP House Pensnett Estate, Kingswinford, West Midlands DY6 7NA its subsidiaries (as defined in section 1156 of the Companies Act 2006) associated companies and employees ("we") give notice that: Whilst these particulars are believed to be correct no guarantee or warranty is given, or implied therein, nor do they form any part of a contract. [We do our best to ensure all information in this brochure is accurate. If you find any inaccurate information, please le us know and where appropriate, we will correct it.] We make no representation that information is accurate and up to date or comp liability for any loss or damage caused by inaccurate information. [This brochure gives a large amount of [statistical] information and there will be errors in it]. Intending purchasers or tenants should not rely on the particulars in this brochure as statements or representations of fact but should satisf themselves by inspection or otherwise as to the correctness of each of them. We provide this brochure free of charge and on the basis of no liability for mation given. In no event shall we be liable to you for any direct or indirect or consequential loss, loss of profit, revenue or goodwill arising from your use of the information contained herein. All terms implied by law are excluded to the fullest extent permitted by law. No person in our employmer has any authority to make or give any representation or warranty whatsoever in relation to the property.