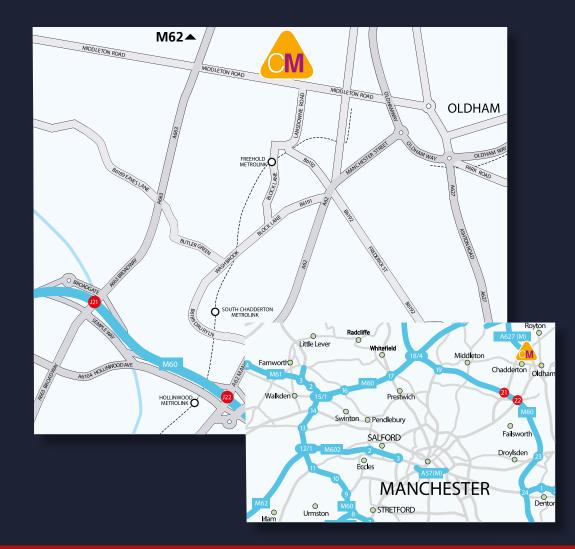

#### LOCATION

Famous for its landscape of red-brick cotton mills, Chadderton is a busy suburb of Manchester located just 6 miles north east of the city centre. Chadderton sits within the Metropolitan Borough of Oldham, with the city centre just 1 mile away to the west.

Chadderton benefits from excellent transport and communication links via the A627(M) which provides quick and easy access to the M60 & M62 motorways. The A663 also links the town to Oldham Road, providing direct access into Manchester.

Mill Hills station approximately one mile west from Chadderton connects with Manchester city centre in just 12 minutes and Moston station slightly further to the south west provides a regular service into Manchester with a journey time of 10 minutes.

#### SITUATION

Chadderton Mall is situated on the northern side of Middleton Road (A669), close to its junction with The Broadway (A663), which in turn provides a direct link towards both the M62 Motorway, and Manchester City Centre.