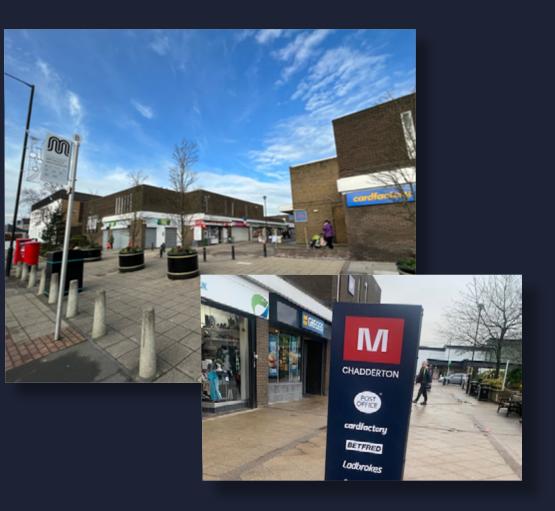

Rose MON BAR & MASTY

POS

a tri ga del

Chadderton, Oldham, Lancashire, OL9 0LQ

POPULAR SHOPPING MALL in an extremely densely populated area

### DESCRIPTION

Chadderton Mall is a community retail precinct anchored by a large Asda Supermarket. The Mall also comprises of a petrol filling station and car park, providing 521 spaces. The shops offer an eclectic shopping environment ranging from local occupiers offering food and beverage options to national multiples including Card Factory, Ladbrokes, Boots and Greggs.

## Occupiers include:

Ladbrokes

VAPE SHOP

Boylesports

CETTER .

 $CAF_{E}$ 

UNIT 14

BODD BODD COLOR

SUPERMARKET

Ladbrokes

DISCOUNT SHOPOUNT

EXPRESS C.STORE

QUALITY FROZEN FOOD

R GREGGS

200 age

**Card Factory** 