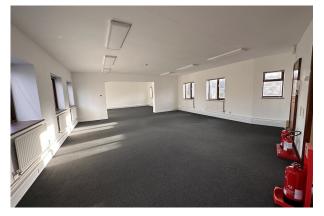

## SELF-CONTAINED OFFICE SUITE

**847 sq ft** (78.69 sq m)

- Open plan accommodation
- 2 x car parking spaces
- Gas central heating
- Perimeter trunking
- WC facilities
- Village location close to local amenities

#### Accommodation

The accommodation comprises the following areas:

| Name             | sq ft | sq m  | Availability |
|------------------|-------|-------|--------------|
| 1st - East Suite | 847   | 78.69 | Available    |
| Total            | 847   | 78.69 |              |