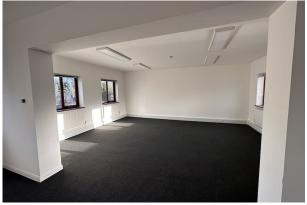

## SELF-CONTAINED OFFICE SUITE

**847 sq ft** (78.69 sq m)

- Open plan accommodation
- 2 x car parking spaces
- Gas central heating
- Perimeter trunking
- WC facilities
- Village location close to local amenities

#### Accommodation

The accommodation comprises the following areas:

| Name             | sq ft | sq m  | Availability |
|------------------|-------|-------|--------------|
| 1st - East Suite | 847   | 78.69 | Available    |
| Total            | 847   | 78.69 |              |