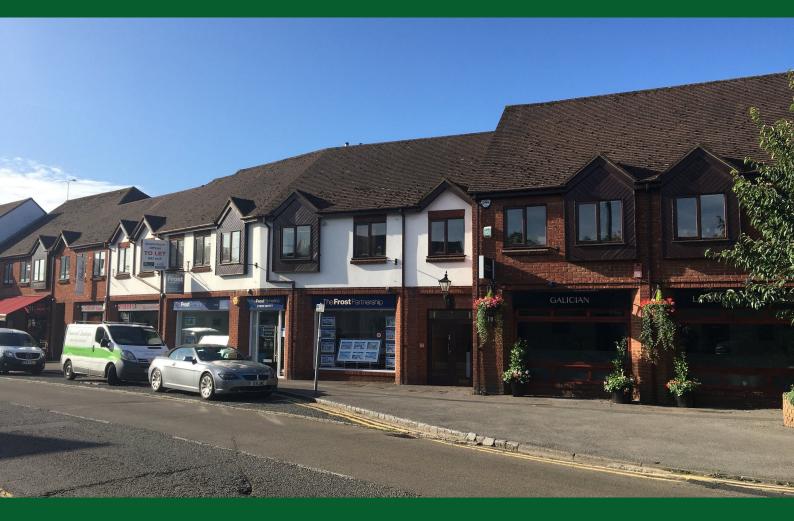

# East Suite, Acorn House

12 Straight Bit, Flackwell Heath, HP10 9LS

#### Description

The property comprises of a first floor self-contained office suite measuring 847 sq ft with two car parking spaces. The subject office suite sits over a parade of retail units in a good location in this affluent village on the outskirts of High Wycombe with a population of circa 6,000.

#### Location

Flackwell Heath is situated on the outskirts of High Wycombe and just one mile away from the M40 (junction 3).

With strong public transport links to High Wycombe Town Centre, Acorn House is conveniently located on the main road through the village and has local bus routes regularly stopping just a 2 minute walk away.