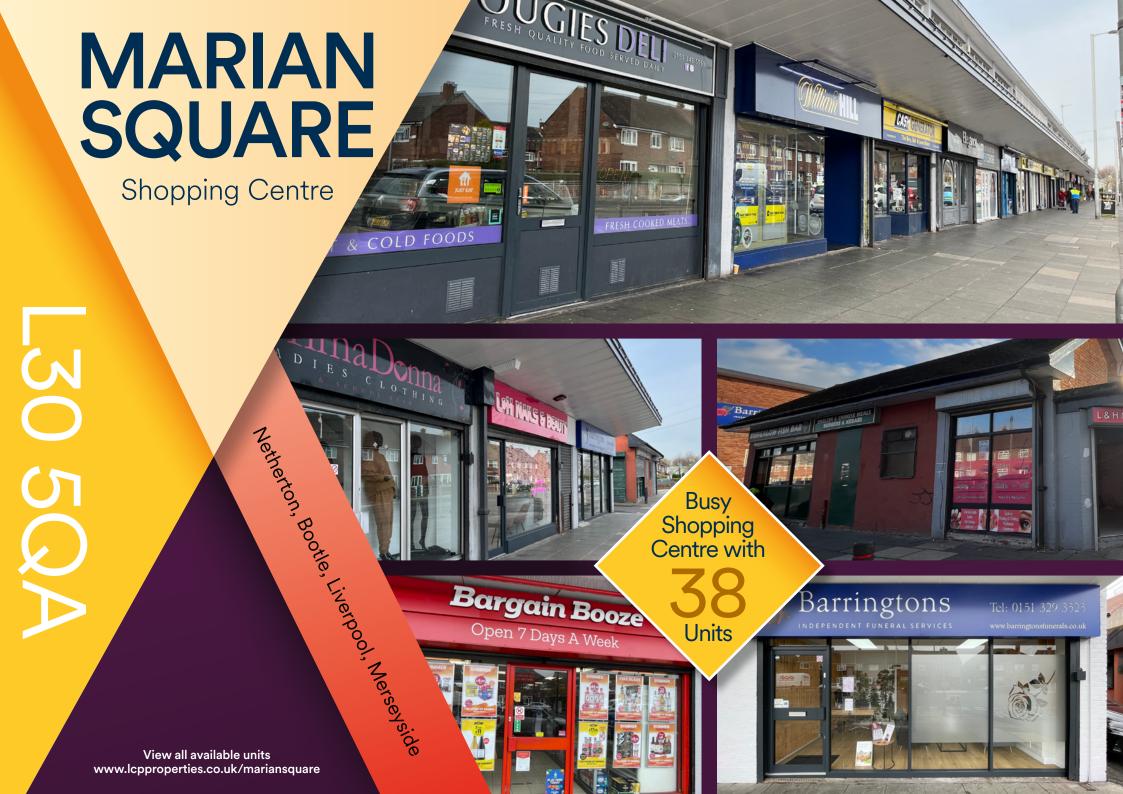

# MARIAN SQUARE

## **DESCRIPTION**

The scheme is a busy shopping location benefiting from excellent parking provision and a large residential population within walking distance.

Multiple retailers such as Greggs, Iceland, William Hill & Home Bargains have traded here successfully for years.