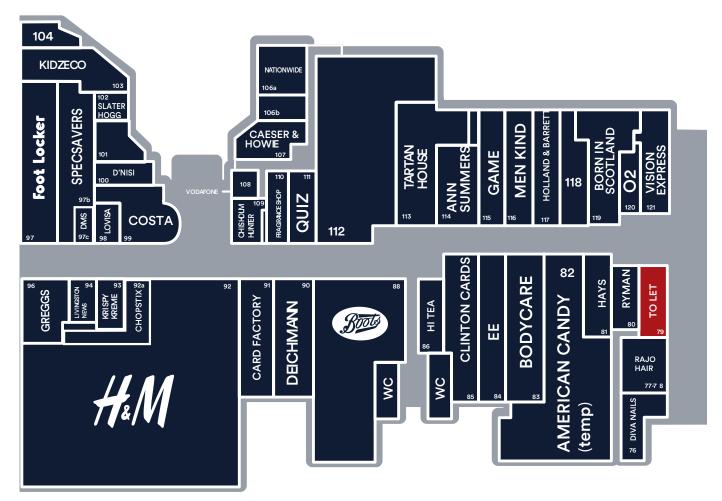

| TOTAL               | 1,397 | 129.7 |

## **Description**

The Centre Livingston offers 7,200 car parking spaces. With key fashion anchors including Flannels, River Island, Primark, JD, M&S, H&M and Schuh. The Centre is the natural choice for the fashion-conscious shopper. This offer is bolstered by other popular retailers such as Boots, Superdrug and F&B outlets including Five Guys, Wagamama, Nando's, Subway and Greggs. It benefits from circa 1,166,666 visitors a month.

### Location

Approximately 14 miles west of Edinburgh and 35 miles east of Glasgow. Livingston has key transport links to both cities by way of a central bus terminal, two train stations and connections to Scotland's central road network.





# Phase 2 Unit 79, The Centre, Livingston, EH54 6HR

## Phase 2 Site Plan



## Rent

£65,000 pa.

#### Rates

Rates Payable £20,667. Interested parties are advised to contact the local authority to confirm their liabilities and any transitional relief.

#### **Services**

Electricity, water and drainage are connected to the property.

## Service Charge & Insurance

This unit participates in a service charge of £16,723 per annum. Insurance £628 per annum. The Landlord will insure the premises the premiums to be recovered from the tenant.

## **Energy Performance**

Further information available upon request.

#### **Planning**

It is the ingoing tenant's responsibility to verify that their intended use is acceptable to the Local Planning Authority.

## **Legal Costs**

Each party is responsible for their own legal costs in connection with the granting of a lease.