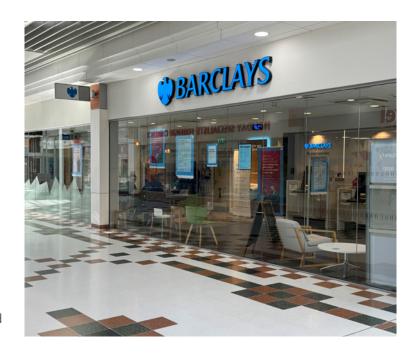

# Phase 2 Unit 79, The Centre, Livingston, EH54 6HR

- Ground and first floor retail premises
- Next to Ryman
- Other nearby retailers include Card Factory, Deichmann, Quiz and H&M

| Areas (approx. NIA) | Sq.ft | Sq.m  |
|---------------------|-------|-------|
| Ground Floor        | 1,397 | 129.7 |
| TOTAL               | 1,397 | 129.7 |