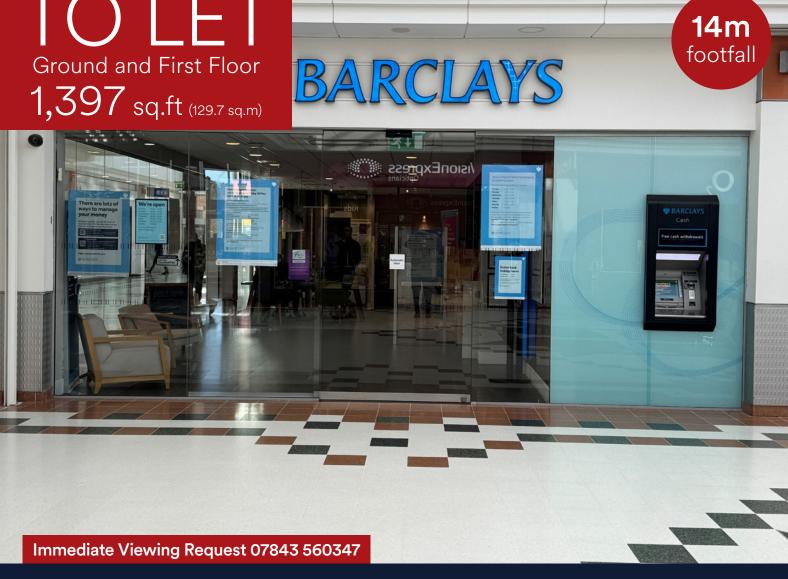

# Phase 2 Unit 79, The Centre, Livingston, EH54 6HR

- Ground and first floor retail premises
- Next to Ryman
- Other nearby retailers include Card Factory, Deichmann, Quiz and H&M

| Areas (approx. NIA) | Sq.ft | Sq.m  |
|---------------------|-------|-------|
| Ground Floor        | 1,397 | 129.7 |
| TOTAL               | 1,397 | 129.7 |