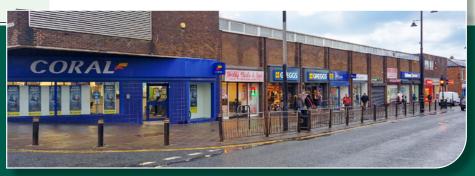

Loading is provided into the rear of the first floor via a raised loading platform from the rear service yard.

Other retailers within the block include Coral, Barnardos, Iceland and Cohens. Mind have also recently committed to the scheme.

**#** GREGGS

**THE GREEN** 

**SOUTHWICK** 

The King's Road

bm The Green

Location - SR5 2JE

The unit occupies a prime position within this popular shopping parade serving a densely populated residential area on the north side of the River Wear. The property is situated within the prime section of The Green. Other nearby occupiers of note include Coral, Iceland, Greggs and Cohens chemists.