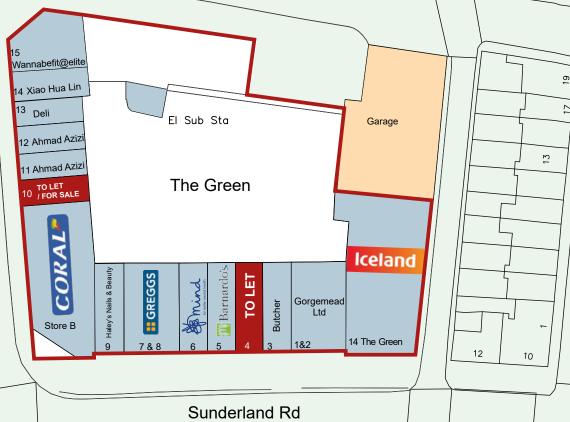

### **Available Units**

**FOR SALE** AREAS (approx. NIA)

| UNIT 10             | sq.ft            | sq.m       |
|---------------------|------------------|------------|
| Total               | 488              | 45.34      |
| Energy performance* |                  | Rating E   |
| Rent                | £9,500 per annum |            |
| Rateable Value      |                  | £12,000    |
| Service Charge      |                  | £301 PA ex |

| UNIT 4              | sq.ft             | sq.m       |
|---------------------|-------------------|------------|
| Total               | 1,301             | 120.8      |
| Energy performance* |                   | Rating E   |
| Rent                | £13,500 per annum |            |
| Rateable Value      |                   | £8,800     |
| Service Charge      |                   | £905 PA ex |