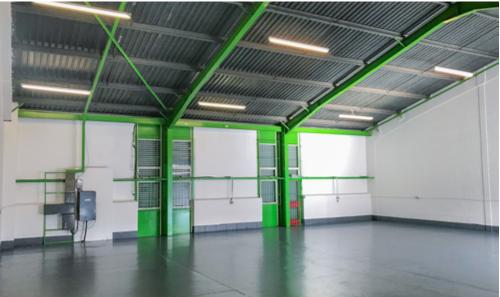

## Description

This spacious 2,760 sq.ft unit would be the ideal space for anyone looking to setup a distribution centre, warehouse storage, a workshop and more.

With links to Junction 4 of the M18 via the A630, you can expect smoother operations in terms of collections and distribution

#### **Benifits Include**

- Steel portal frame construction
- Profile sheet roof
- Approx. eaves height of 16ft (4.9m)
- Toilet facilities
- Heating and lighting
- Secure yard
- Secure parking