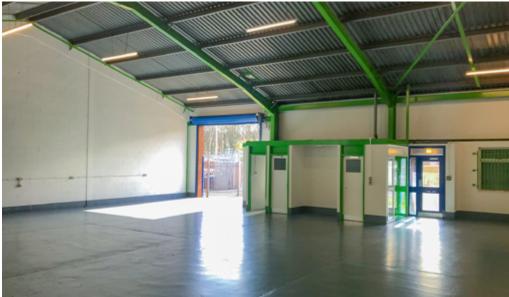

## Description

This spacious 2,760 sq.ft unit would be the ideal space for anyone looking to setup a distribution centre, warehouse storage, a workshop and more.

With links to Junction 4 of the M18 via the A630, you can expect smoother operations in terms of collections and distribution

#### **Benifits Include**

- Steel portal frame construction
- Profile sheet roof
- Approx. eaves height of 16ft (4.9m)
- Toilet facilities
- Heating and lighting
- Secure yard
- Secure parking