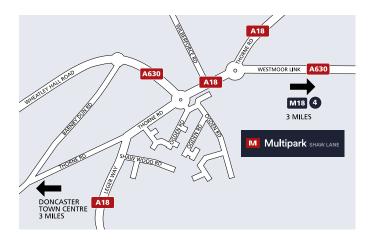

## Location - DN2 4SQ

Shaw Lane Industrial Estate is located just off the A630, Wheatley Hall Road, approximately 3 miles to the North East of Doncaster town centre.

The A630 provides easy access to Junction 4 of the M18, approximately 4 miles distant. In turn the M18 provides easy access to the A1, M62 and M1 motorways