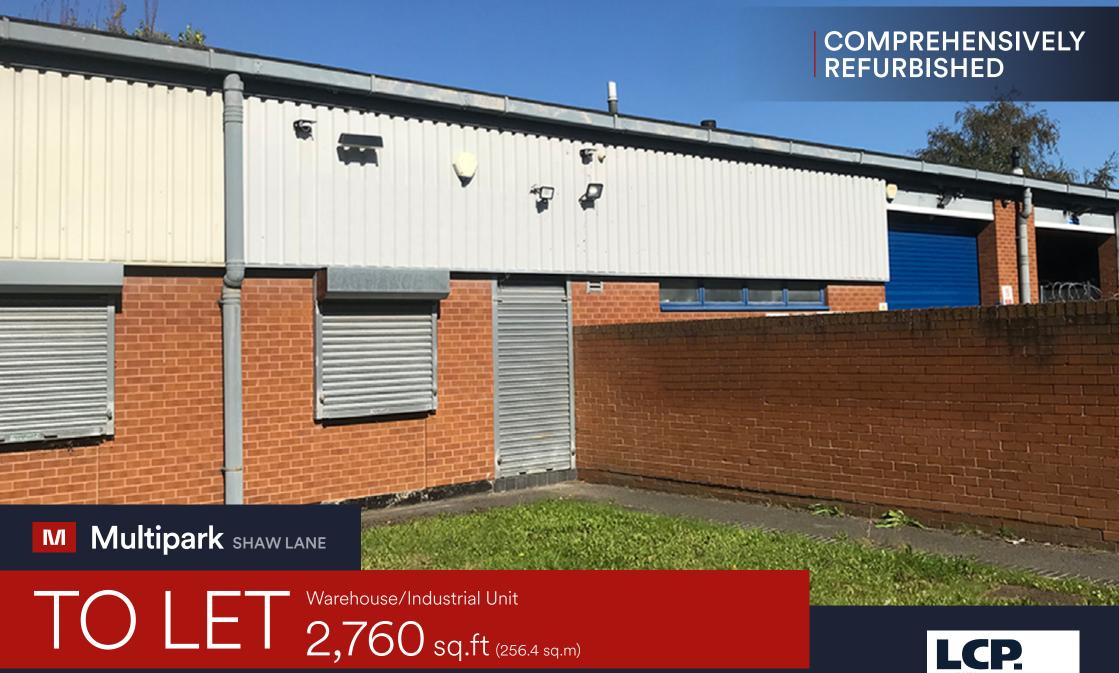

Unit 10C, Shaw Lane Industrial Estate, Doncaster DN2 4SQ

• Steel portal frame construction • Secure yard/parking area • Profile sheet roof

# Unit 10C, Shaw Lane Industrial Estate, Doncaster DN2 4SQ

Areas (Approx. Gross Internal)

Floorspace 2,760 sq.ft (256.4 sq.m)

## Description

This spacious 2,760 sq.ft unit would be the ideal space for anyone looking to setup a distribution centre, warehouse storage, a workshop and more.

With links to Junction 4 of the M18 via the A630, you can expect smoother operations in terms of collections and distribution

#### **Benifits Include**

- Steel portal frame construction
- Profile sheet roof
- Approx. eaves height of 16ft (4.9m)
- Toilet facilities
- Heating and lighting
- Secure yard
- Secure parking