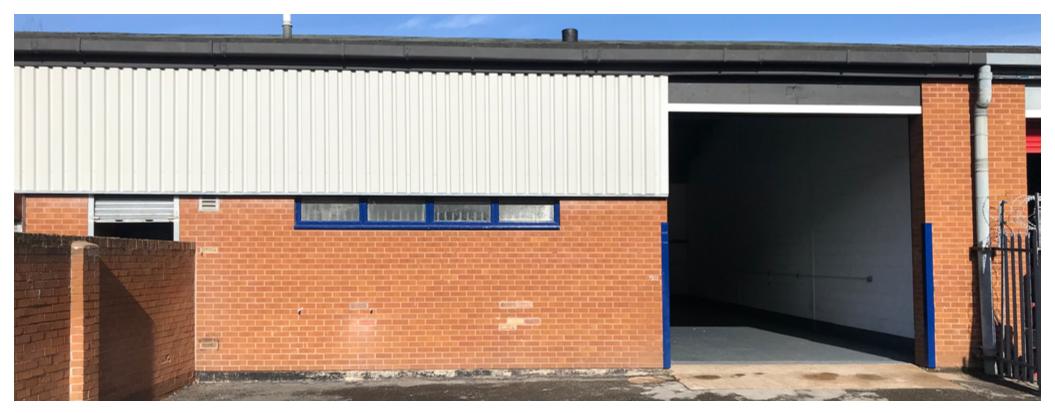

## Description

This spacious 2,760 sq.ft unit would be the ideal space for anyone looking to setup a distribution centre, warehouse storage, a workshop and more.

With links to Junction 4 of the M18 via the A630, you can expect smoother operations in terms of collections and distribution

#### **Benifits Include**

- Steel portal frame construction
- Profile sheet roof
- Approx. eaves height of 16ft (4.9m)
- Toilet facilities
- Heating and lighting
- Secure yard
- Secure parking