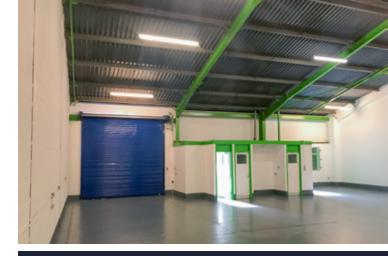

Unit 10C, Shaw Lane Industrial Estate, Doncaster DN2 4SQ

• Steel portal frame construction • Secure yard/parking area • Profile sheet roof

#### **Benifits Include**

- Steel portal frame construction
- Profile sheet roof
- Approx. eaves height of 16ft (4.9m)
- Toilet facilities
- Heating and lighting
- Secure yard
- Secure parking