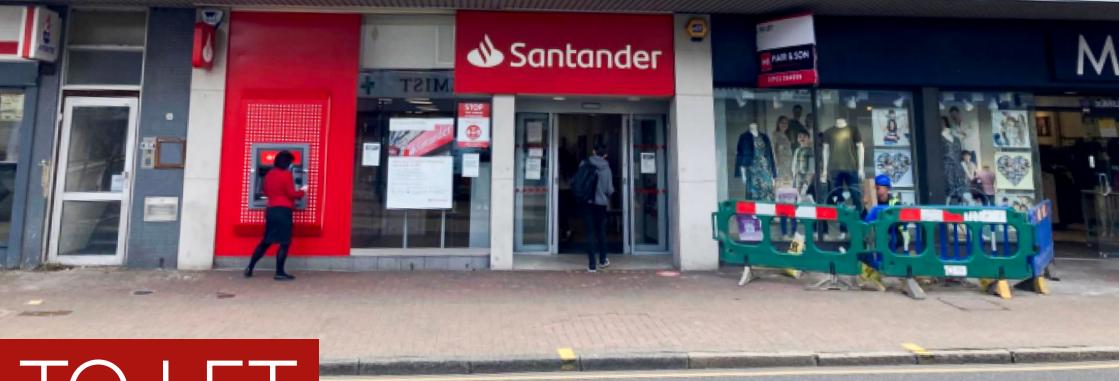

# Unit 18a High Street, Wickford, SS12 9AZ

- Central High Street Location
- Occupiers in nearby vicinity include Costa, Nationwide, Poundland, WHSmith, Iceland, Halifax and the Willows Shopping Centre
- Lock up retail unit

## Description

prime location next to the Willows Shopping Centre which is home to other retailers such as New Look, Boots, Peacocks, Superdrug, Holland & Barrett and post office1. The High Street has a successful tenant mix of both national retailers and local occupiers

### Location

Lock up retail premises located on a prominent corner of Wickford High Street and situation on the popular Willows Shopping Centre. The centre offers a range of well known names and specialist independent retailers including Boots, Superdrug, Peacocks and New Look. The shopping centre is also within easy walking distance of public transport links.