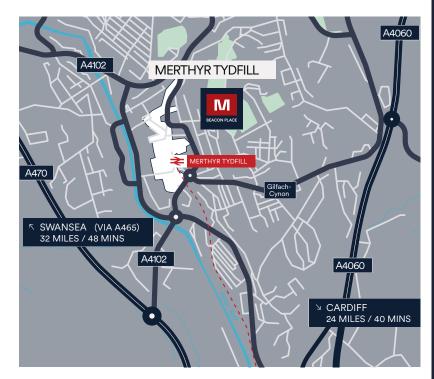

### Location - CF47 8DF

Merthyr Tydfil is the prime commercial centre serving the South Wales Valleys area.

Strategic location near key routes to Cardiff and Brecon Beacons National Park, surrounded by a vibrant commercial environment.