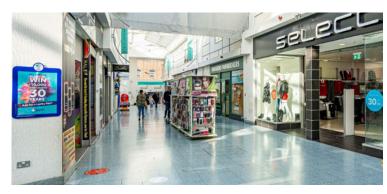

## Description

Beacons Place is a modern, covered shopping centre constructed in 2003 – providing 13 retail units at ground floor with ancillary accommodation above. The modern design provides excellent natural light through large atriums and flexible units that can be adjusted according to tenant demand. The centre has two entrances. One with prime frontage on to the pedestrianised section of the High Street – facing Market Square – the second immediately next to Tesco Extra and the 500-space car park.