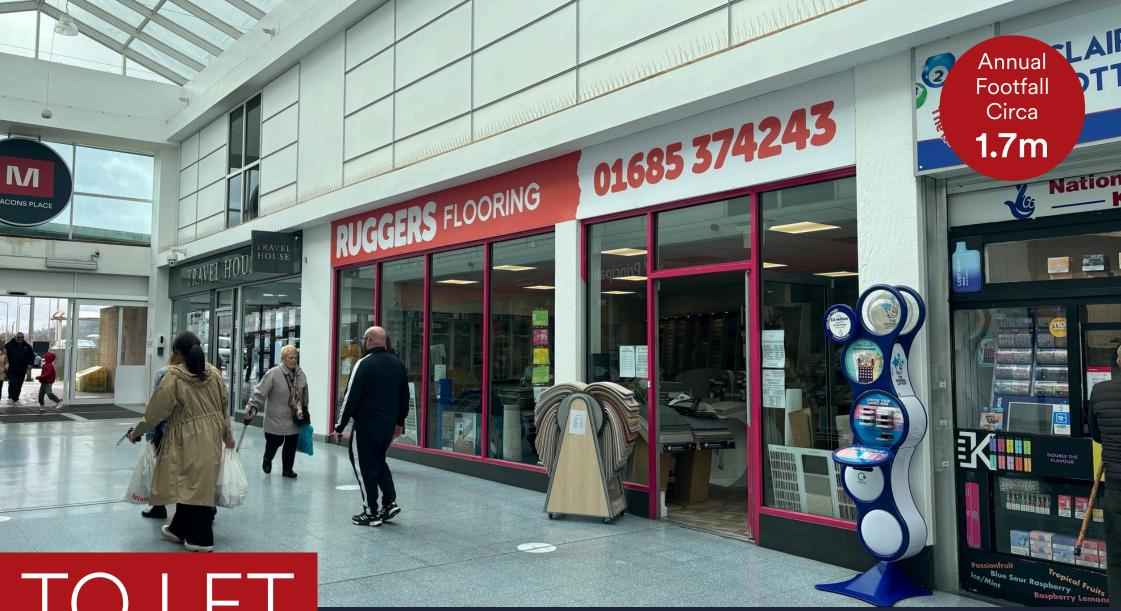

# Unit 2, Beacons Place, Merthyr Tidfil, Mid Glamorgan, CF47 8DF

- Located on a visible corner of the busy Beacons Parade Centre between the main town centre Tesco car park and the High St
- Ground and first floor retail premises
- 500 car park spaces
- Nearby retailers include Principality, Travel House and Greggs

## Description

Beacons Place is a modern, covered shopping centre constructed in 2003 – providing 13 retail units at ground floor with ancillary accommodation above. The modern design provides excellent natural light through large atriums and flexible units that can be adjusted according to tenant demand. The centre has two entrances. One with prime frontage on to the pedestrianised section of the High Street – facing Market Square – the second immediately next to Tesco Extra and the 500-space car park.