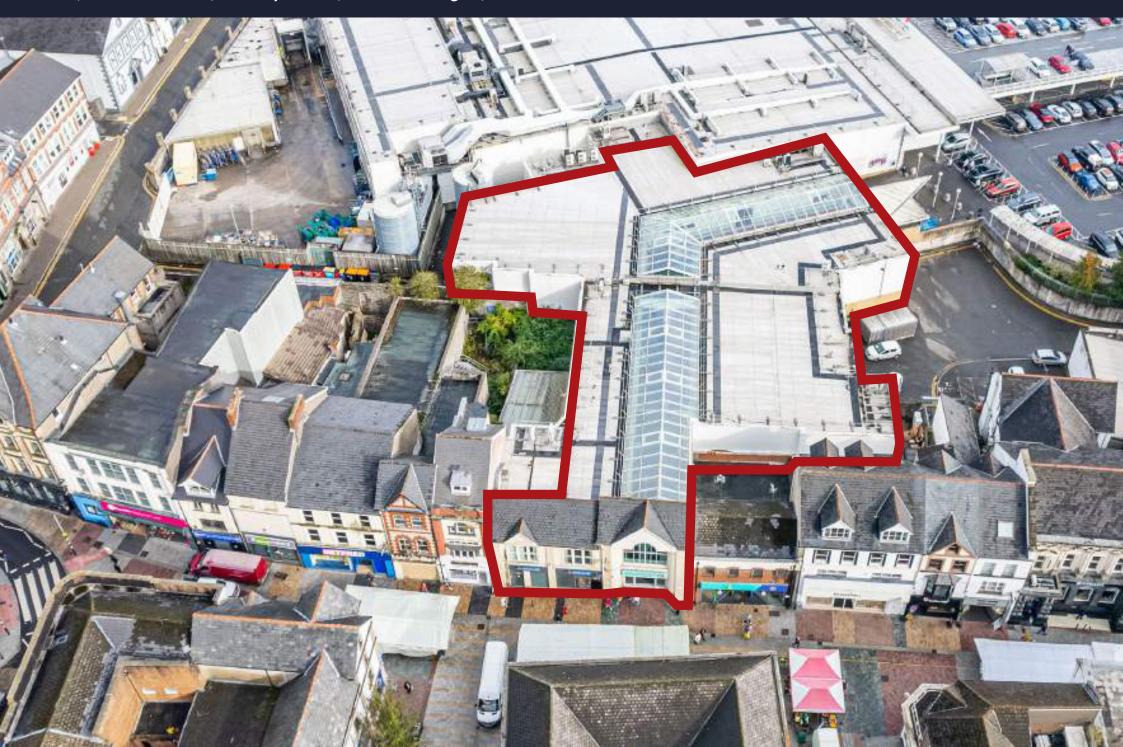

## Description

Beacons Place is a modern, covered shopping centre constructed in 2003 – providing 13 retail units at ground floor with ancillary accommodation above. The modern design provides excellent natural light through large atriums and flexible units that can be adjusted according to tenant demand. The centre has two entrances. One with prime frontage on to the pedestrianised section of the High Street – facing Market Square – the second immediately next to Tesco Extra and the 500-space car park.