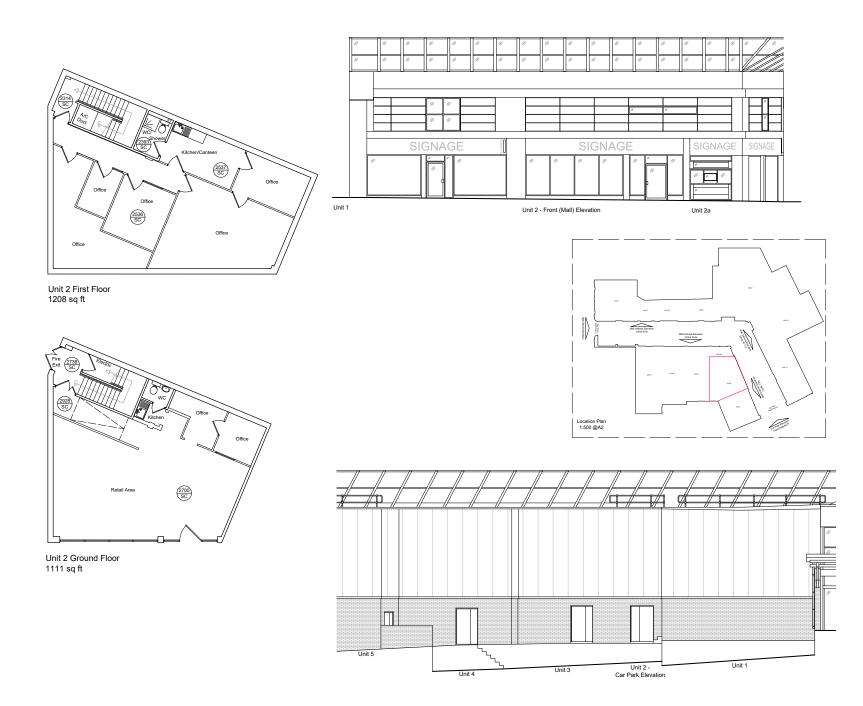

# TO LET

Retail Unit

Ground 1,111 sq.ft (103.2 sq.m)

First Floor 1,208 sq.ft (112.2 sq.m)

# Unit 2, Beacons Place, Merthyr Tidfil, Mid Glamorgan, CF47 8DF

| TOTAL               | 2,319 | 215.4 |
|---------------------|-------|-------|
| First Floor         | 1,208 | 112.2 |
| Ground Floor        | 1,111 | 103.2 |
| Areas (approx. NIA) | Sq.ft | Sq.m  |