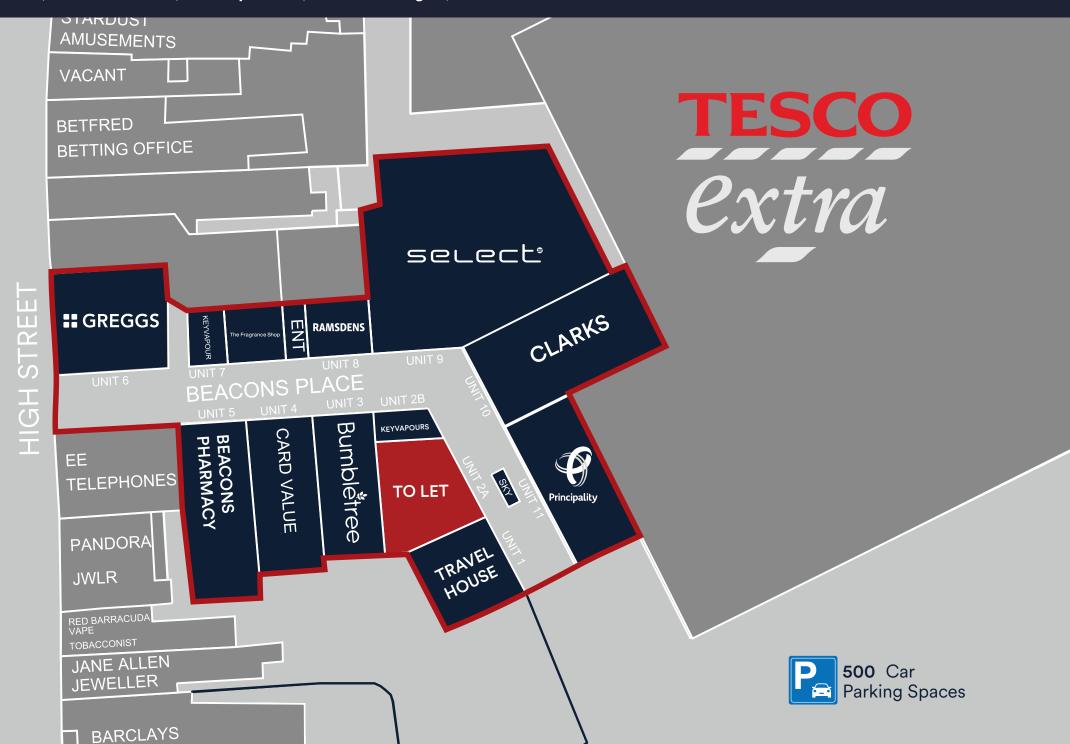

# Unit 2, Beacons Place, Merthyr Tidfil, Mid Glamorgan, CF47 8DF

- Located on a visible corner of the busy Beacons Parade Centre between the main town centre Tesco car park and the High St
- Ground and first floor retail premises
- 500 car park spaces
- Nearby retailers include Principality, Travel House and Greggs

## Description

Beacons Place is a modern, covered shopping centre constructed in 2003 – providing 13 retail units at ground floor with ancillary accommodation above. The modern design provides excellent natural light through large atriums and flexible units that can be adjusted according to tenant demand. The centre has two entrances. One with prime frontage on to the pedestrianised section of the High Street – facing Market Square – the second immediately next to Tesco Extra and the 500-space car park.