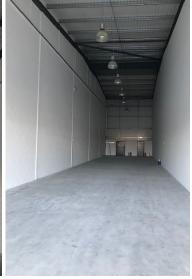

# Description

The property comprises a 2,500 sq ft ground floor retail unit in a recently decorated 'shell' condition, ready for tenant fit out. The unit has a minimum internal eaves height of 6.4m, rising to 8.4m at the apex. As well as ample free parking at the front for customers, tenants will benefit from access to the secure shared service yard at the rear of the property.