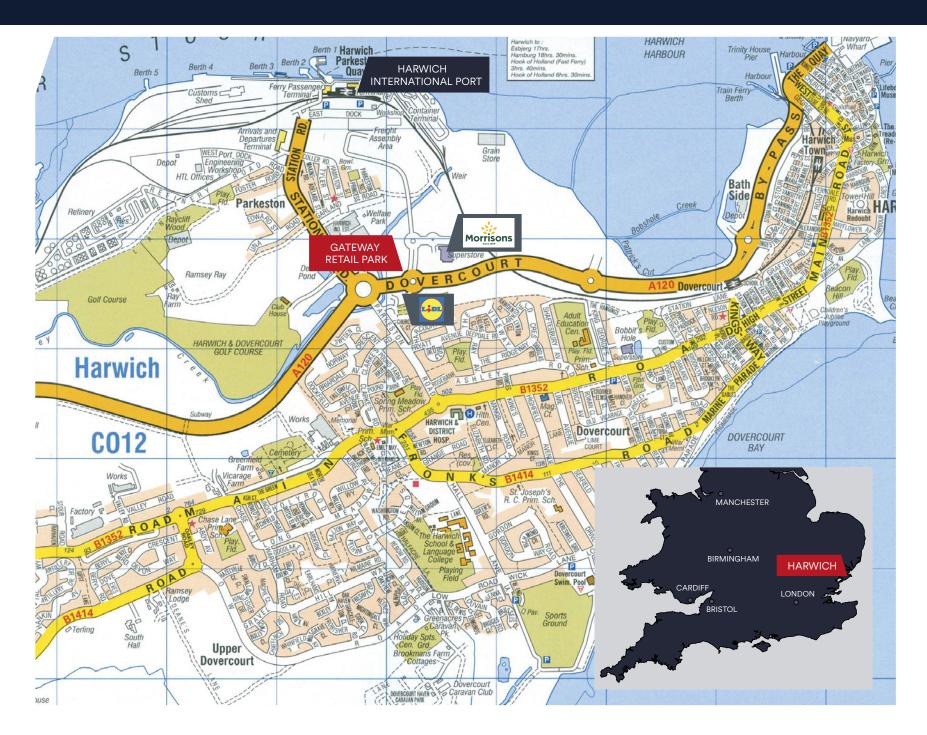

# Located in close proximity to Harwich International Port & Railway Station

Benefitting from approximately 1 million vehicles passing by every year

## Location - CO12 4EN

Located on the edge of ther Essex port town, Harwich Gateway Retail Park is a modern out-of-town shopping destination situated on the Dovercourt Bypass (A120) near the roundabout to Station Road (A136). Occupiers include Peacocks, Carpetright, Argos and B&M. Opposite Lidl and Morrisons foodstores. Harwich International Port is located half-a-mile to the north.