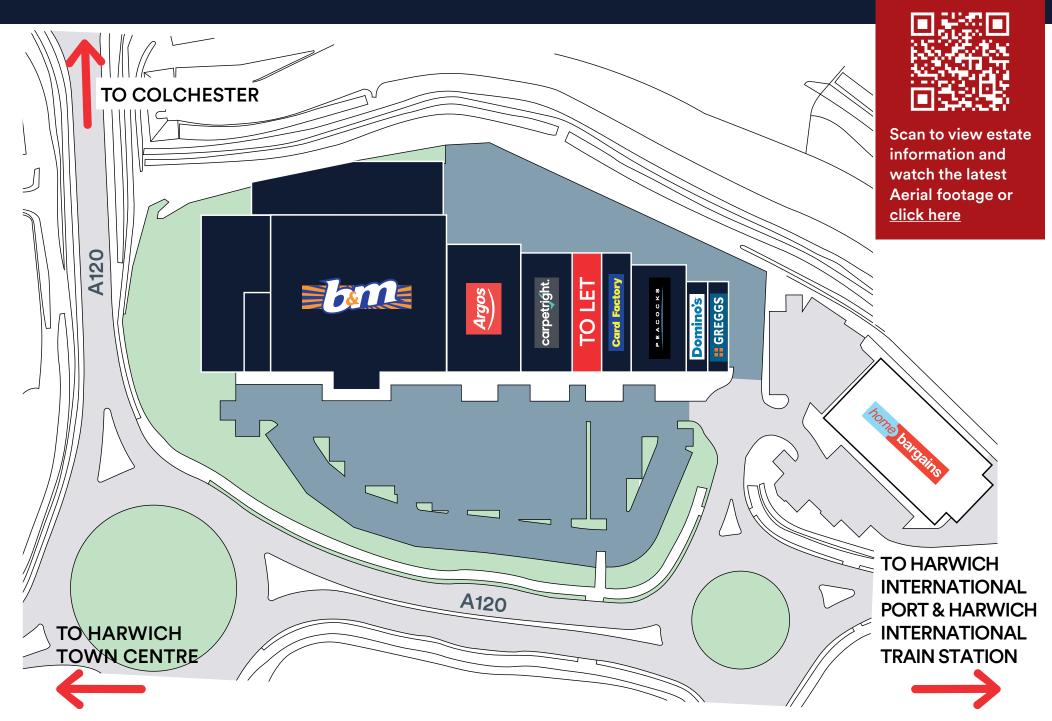

# Unit 2B, Harwich Gateway Retail Park, Freshfields Road, Parkeston, Harwich, CO12 4EN

- Exceptional trade levels driven by proximity to freight and passenger port
- Ample free parking
- **Dedicated Essex catchment**
- Tenants include Peacocks, Card Factory, Carpetright, Argos, B&M, Greggs and Domino's

## Location - CO12 4EN

Located on the edge of ther Essex port town, Harwich Gateway Retail Park is a modern out-of-town shopping destination situated on the Dovercourt Bypass (A120) near the roundabout to Station Road (A136). Occupiers include Peacocks, Carpetright, Argos and B&M. Opposite Lidl and Morrisons foodstores. Harwich International Port is located half-a-mile to the north.