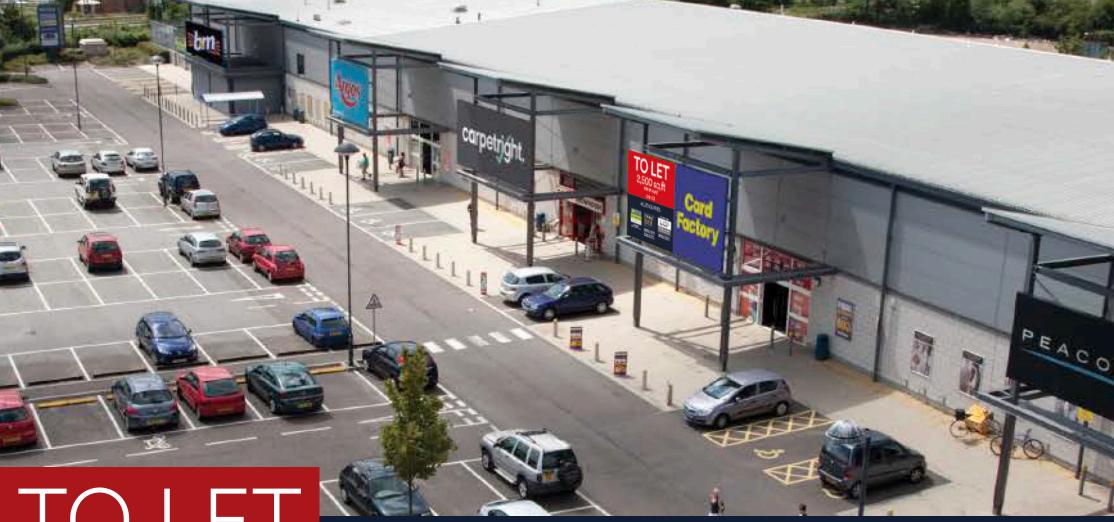

# Unit 2B, Harwich Gateway Retail Park, Freshfields Road, Parkeston, Harwich, CO12 4EN

- Exceptional trade levels driven by proximity to freight and passenger port
- Ample free parking
- **Dedicated Essex catchment**
- Tenants include Peacocks, Card Factory, Carpetright, Argos, B&M, Greggs and Domino's

## Location - CO12 4EN

Located on the edge of ther Essex port town, Harwich Gateway Retail Park is a modern out-of-town shopping destination situated on the Dovercourt Bypass (A120) near the roundabout to Station Road (A136). Occupiers include Peacocks, Carpetright, Argos and B&M. Opposite Lidl and Morrisons foodstores. Harwich International Port is located half-a-mile to the north.