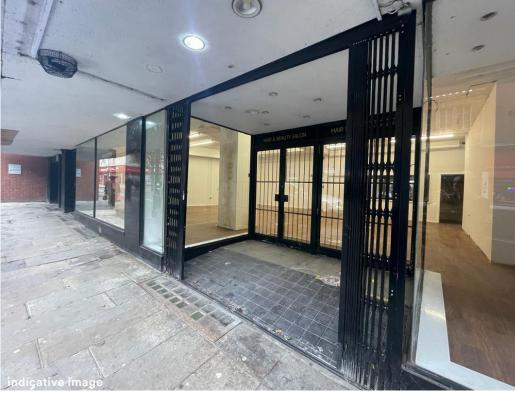

## Description

The subject property is part of Danum House, a landmark building in the heart of Doncaster opposite The Frenchgate Shopping Centre. Suitable for a variety of retail/office uses, the property benefits from an extensive display frontage to Printing Office Street.