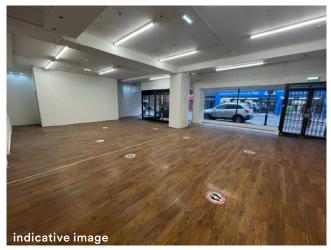

**Ground floor** 

**1,419** sq.ft

(132 sq.m)

**First Floor** 

1,322 sq.ft

(123 sq.m)

# 14-16 Printing Office Street (unit 3), Doncaster, South Yorkshire, DN1 1UB

| Areas (approx. NIA) | Sq.ft | Sq.m |
|---------------------|-------|------|
| Ground Floor        | 1,419 | 132  |
| First Floor         | 1,322 | 123  |
| TOTAL               | 2,741 | 255  |