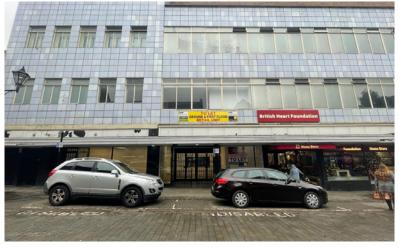

# 14-16 Printing Office Street (unit 3), Doncaster, South Yorkshire, DN1 1UB

- The property is part of Danum House, a landmark building in the heart of Doncaster city centre
- Opposite entrance to the Frenchgate Centre, weekly footfall of 131,000
- Occupiers in the vicinity include McDonalds, Flannels, British Heart Foundation, Poundland, The Gym, CEX and Savers

## Description

The subject property is part of Danum House, a landmark building in the heart of Doncaster opposite The Frenchgate Shopping Centre. Suitable for a variety of retail/office uses, the property benefits from an extensive display frontage to Printing Office Street.