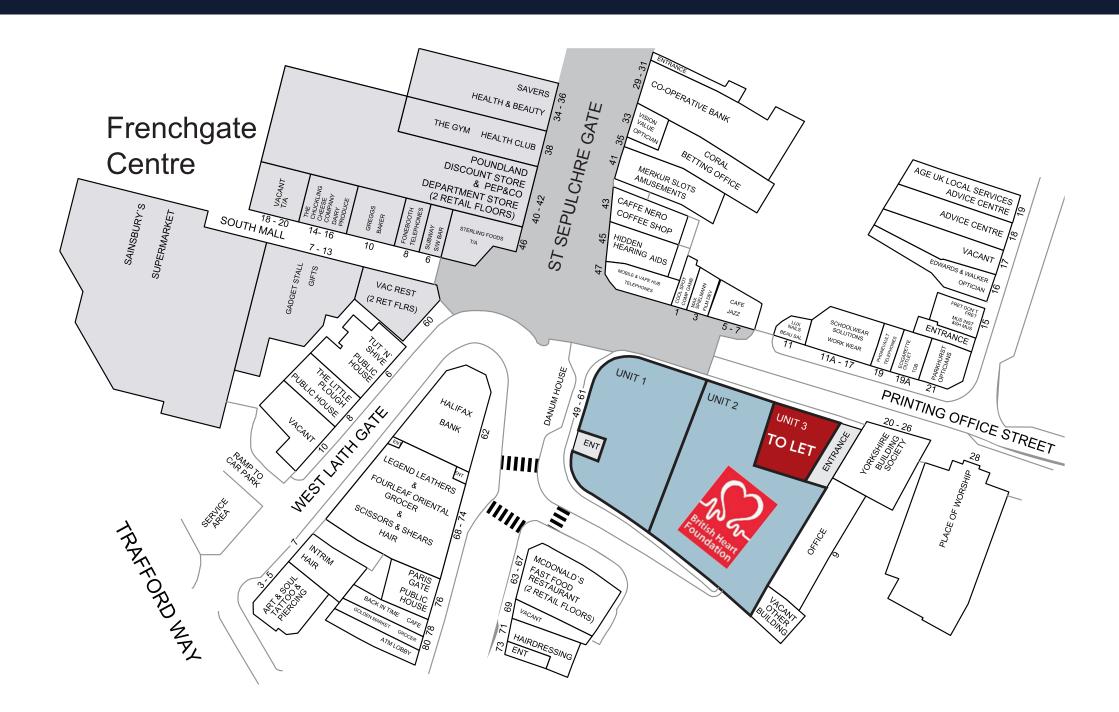

# 14-16 Printing Office Street (unit 3), Doncaster, South Yorkshire, DN1 1UB

- The property is part of Danum House, a landmark building in the heart of Doncaster city centre
- Opposite entrance to the Frenchgate Centre, weekly footfall of 131,000
- Occupiers in the vicinity include McDonalds, Flannels, British Heart Foundation, Poundland, The Gym, CEX and Savers

## Description

The subject property is part of Danum House, a landmark building in the heart of Doncaster opposite The Frenchgate Shopping Centre. Suitable for a variety of retail/office uses, the property benefits from an extensive display frontage to Printing Office Street.