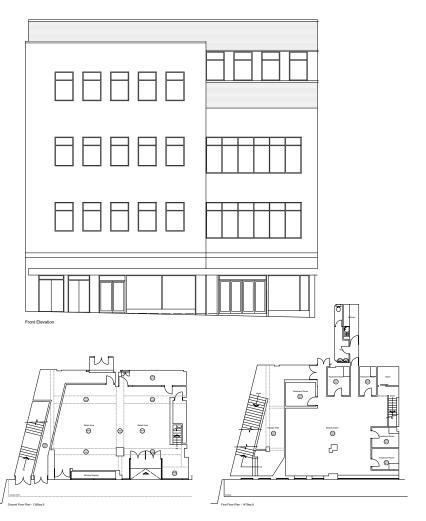

**Ground floor** 

**1,419** sq.ft

(132 sq.m)

**First Floor** 

1,322 sq.ft

(123 sq.m)

# 14-16 Printing Office Street (unit 3), Doncaster, South Yorkshire, DN1 1UB

| Areas (approx. NIA) | Sq.ft | Sq.m |
|---------------------|-------|------|
| Ground Floor        | 1,419 | 132  |
| First Floor         | 1,322 | 123  |
| TOTAL               | 2,741 | 255  |