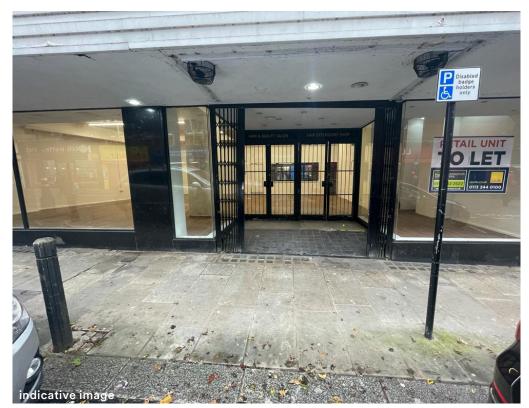

## Description

The subject property is part of Danum House, a landmark building in the heart of Doncaster opposite The Frenchgate Shopping Centre. Suitable for a variety of retail/office uses, the property benefits from an extensive display frontage to Printing Office Street.