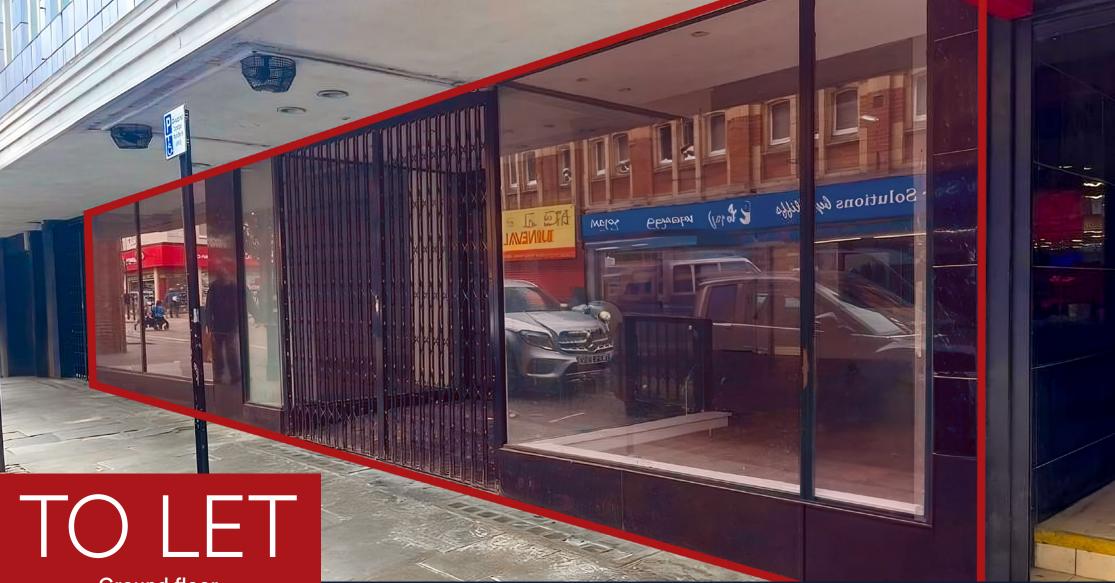

# 14-16 Printing Office Street (unit 3), Doncaster, South Yorkshire, DN1 1UB

- The property is part of Danum House, a landmark building in the heart of Doncaster city centre
- Opposite entrance to the Frenchgate Centre, weekly footfall of 131,000
- Occupiers in the vicinity include McDonalds, Flannels, British Heart Foundation, Poundland, The Gym, CEX and Savers

## Description

The subject property is part of Danum House, a landmark building in the heart of Doncaster opposite The Frenchgate Shopping Centre. Suitable for a variety of retail/office uses, the property benefits from an extensive display frontage to Printing Office Street.