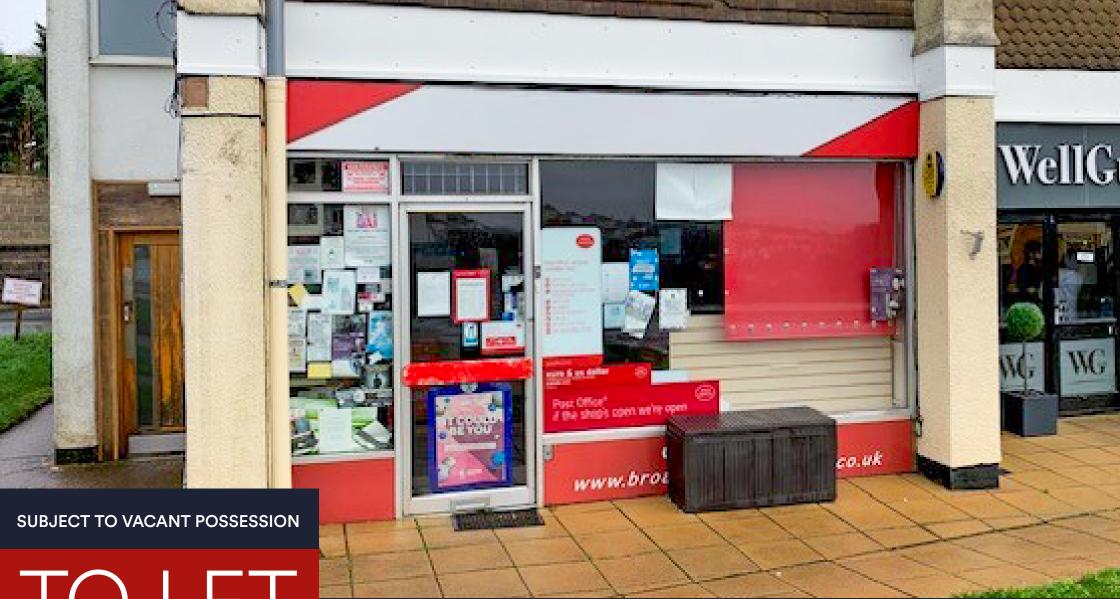

# 32 Roundhill Road, Torquay, Devon TQ2 6TH

- Car parking / delivery area to rear of unit
- Popular residential area
- Other occupiers include Well Guided Salon, Pincombes Estate Agents, Barnardos and Co-op

## Description

The ground floor retail unit is located mid-way in a parade of community retail units and faces onto the old Paignton Road / Roundhill Road junction. Bus stop located nearby.

The unit has a front fully glazed window and front door entrance. Internally, the main retail-sales area is largely configured on the ground floor level with rear elevated storage areas and WC accessed via a set of upwards steps.