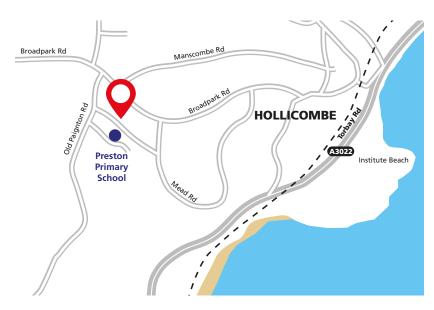

#### Location

Paignton, one of the 3 key English Riviera resorts, is a popular coastal destination in South Devon. Tourists are attracted to the area with its beautiful coastline and countryside.

The town has the benefit of a branch line railway service and an established road network connects it to nearby Torquay and Exeter. Roundhill Road is located within a residential hinterland to the main coastline and nearby occupiers include Preston Primary School, Co-Op, Barnardo's and Pincombe Estate Agents.