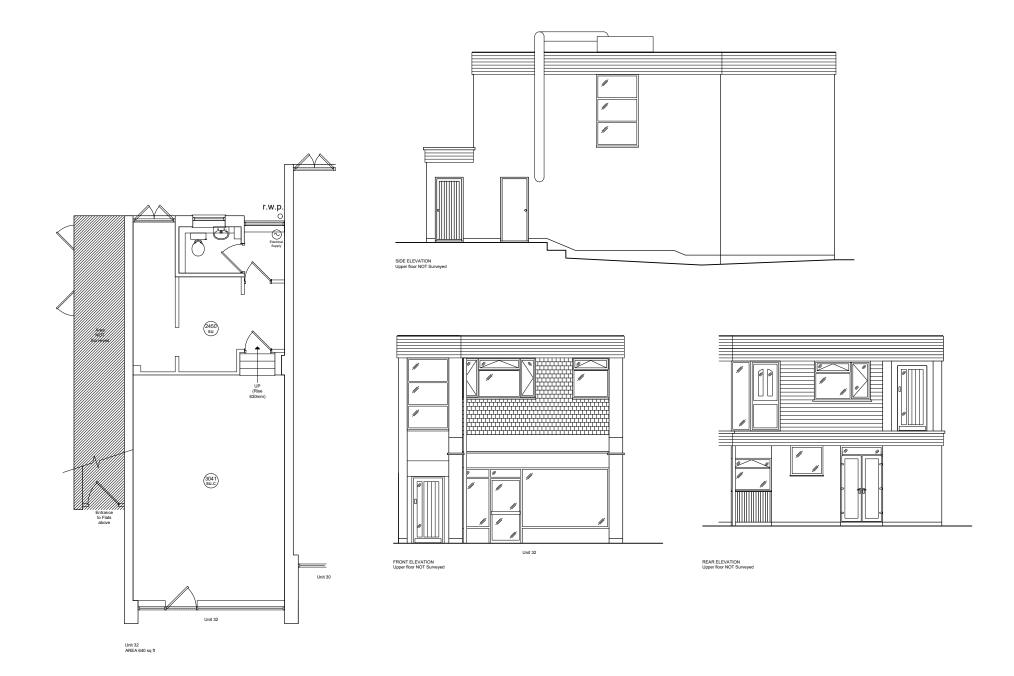

## 32 Roundhill Road, Torquay, Devon TQ2 6TH

| Areas (approx. NIA) | Sq.ft | Sq.m |
|---------------------|-------|------|
| Ground Floor Sales  | 640   | 59   |
| TOTAL               | 640   | 59   |

## Description

The ground floor retail unit is located mid-way in a parade of community retail units and faces onto the old Paignton Road / Roundhill Road junction. Bus stop located nearby.

The unit has a front fully glazed window and front door entrance. Internally, the main retail-sales area is largely configured on the ground floor level with rear elevated storage areas and WC accessed via a set of upwards steps.

There is a rear door accessing a private car park area. Whilst parking spaces are not specifically allocated, the area is designed for customer use and also provides for a loading / delivery area. Externally, there is a pavement immediately in front of the unit which could be utilised, subject to the appropriate permissions.