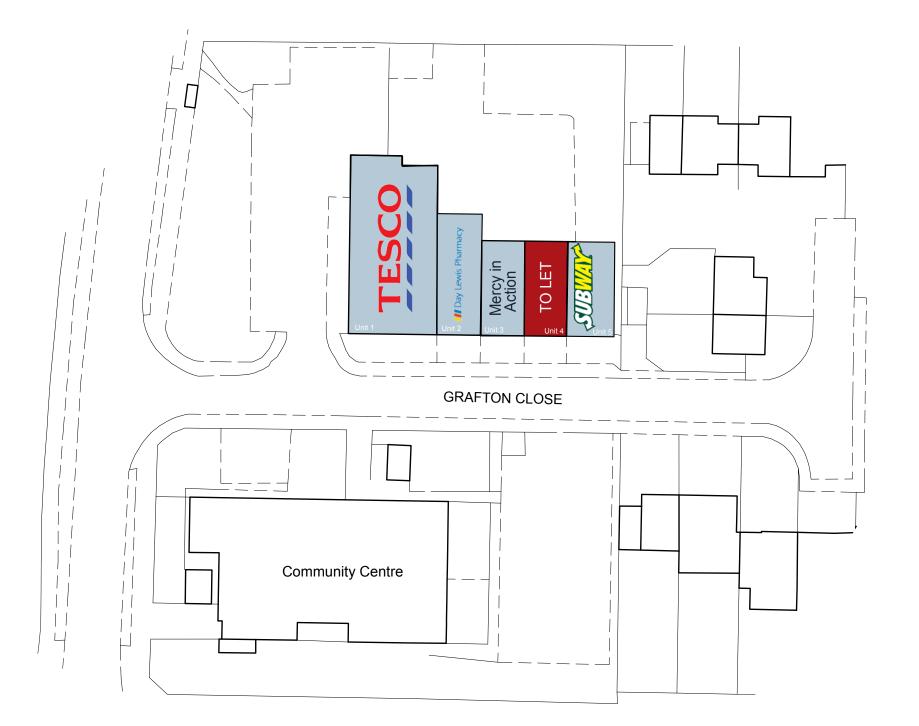

# Unit 4, Bushfield Centre, Grafton Close, Wellingborough, Northamptonshire, NN8 5WA

Retail Unit

738 sq.ft

(69 sa.m)

- Anchored by Tesco & Subway
- EV charging points now installed & free car parking
- Located in a residential estate offering high local footfall