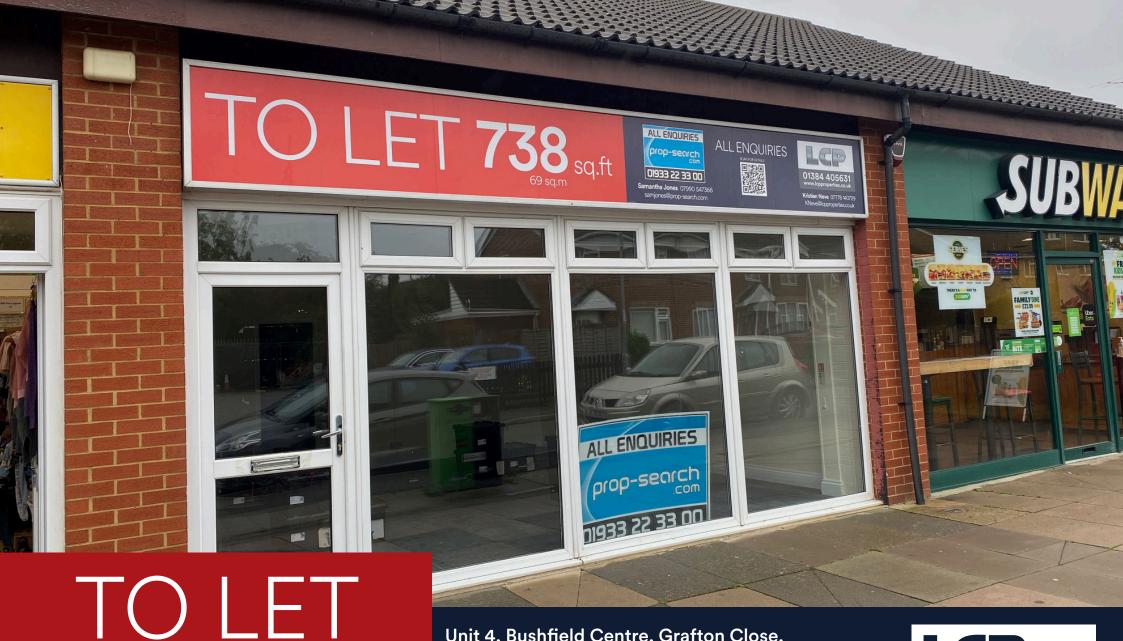

# Unit 4, Bushfield Centre, Grafton Close, Wellingborough, Northamptonshire, NN8 5WA

Retail Unit

738 sq.ft

(69 sa.m)

- Anchored by Tesco & Subway
- EV charging points now installed & free car parking
- Located in a residential estate offering high local footfall