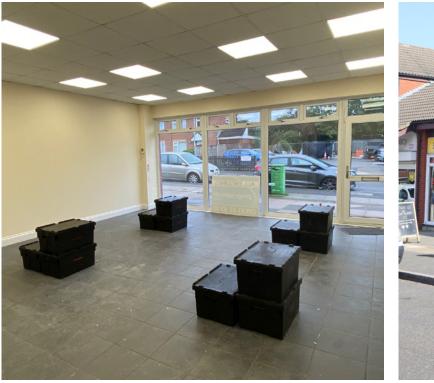

# Unit 4, Bushfield Centre, Grafton Close, Wellingborough, Northamptonshire, NN8 5WA

Retail Unit

738 sq.ft

(69 sa.m)

- Anchored by Tesco & Subway
- EV charging points now installed & free car parking
- Located in a residential estate offering high local footfall