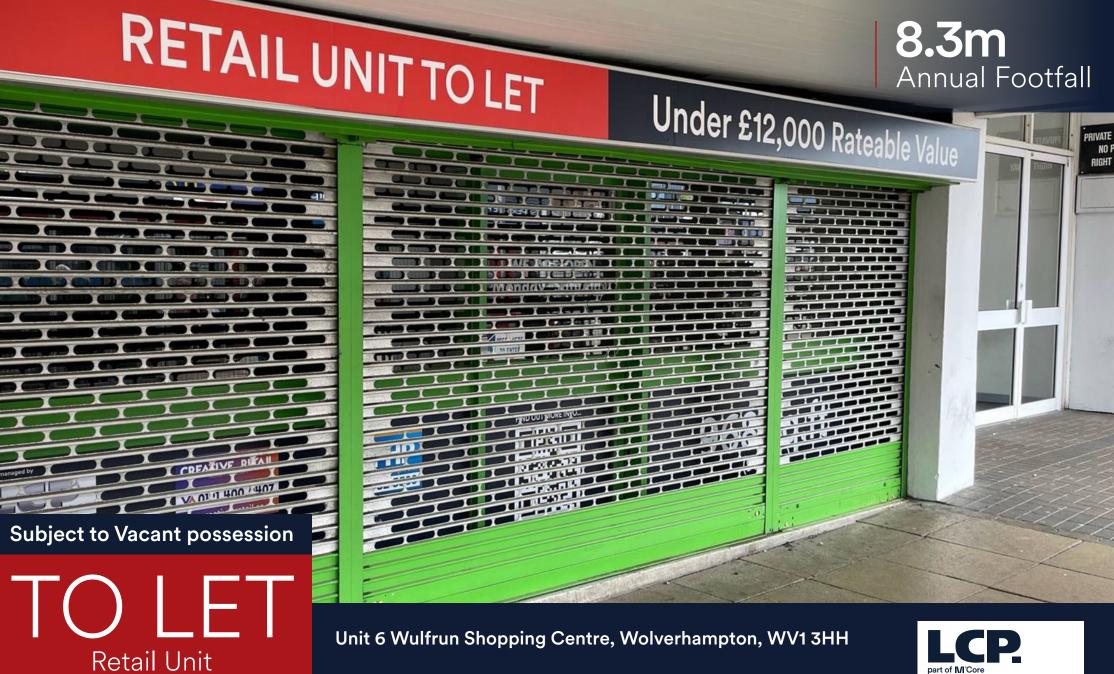

- 8.3 million average yearly footfall
- On site car parking available
- Anchored by Primark

968 sq.ft

Local to approx.

23,000

University Students

000

Car Park Spaces

Single storey enclosed centre of approximately

200,000 sq.ft

8.3m
Annual Footfall

251k Catchment Population

within a 20 minute drive\* time

# Unit 6 Wulfrun Shopping Centre, Wolverhampton, WV1 3HH

| Areas (approx. NIA)                | Sq.ft | Sq.m |
|------------------------------------|-------|------|
| Ground Floor Sales (Subject to VP) | 968   | 90   |
| TOTAL                              | 968   | 90   |

# Description

- Situated in Wolverhampton's retail centre
- Single storey enclosed centre of approximately 200,000 sq.ft
- Anchored by Primark

#### Rent

£11,500 per annum.

#### Rateable Value

£8,200. Interested parties are advised to make their own enquiries with the local authority.