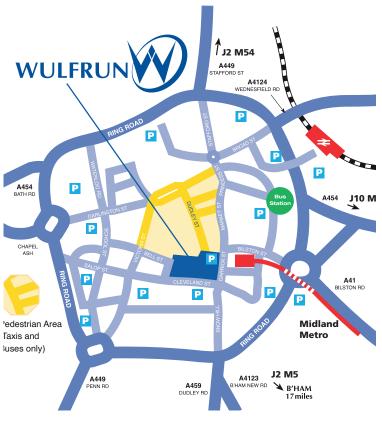

### Location - WV1 3HH

The City of Wolverhampton is situated within the north western part of the West Midlands conurbation which also includes the City of Birmingham, Walsall, Dudley and Sandwell.

### **Parking and Transport**

- Main line rail link through Birmingham to London
- Midland Metro link directly to Birmingham City Centre
- Close to Junction 10 of the M6 & Junction 2 of the M54
- Onsite multi-storey car park with 570 spaces