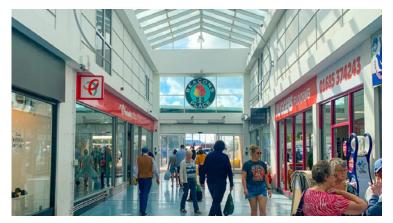

## Description

Beacons Place is a modern, covered shopping centre constructed in 2003 – providing 13 retail units at ground floor with ancillary accommodation above. The modern design provides excellent natural light through large atriums and flexible units that can be adjusted according to tenant demand. The centre has two entrances. One with prime frontage on to the pedestrianised section of the High Street – facing Market Square – the second immediately next to Tesco Extra and the 500-space car park.