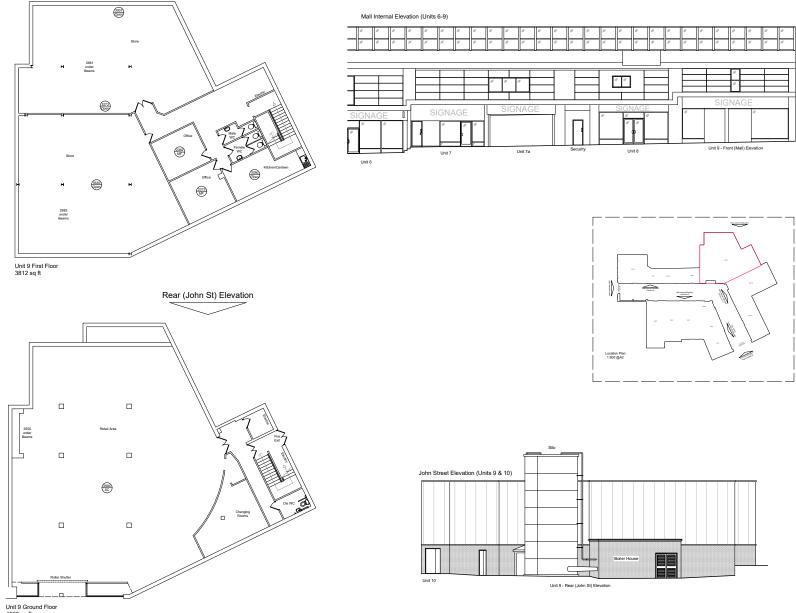

# TO LET Retail Unit Ground 3,886 sq.ft (361.08 sq.m)

374247

arks

## First Floor **3,745** sq.ft (347.92 sq.m)

## Unit 9, Beacons Place, Merthyr Tidfil, Mid Glamorgan, CF47 8DF

4069 sq ft

## Unit 9, Beacons Place, Merthyr Tidfil, Mid Glamorgan, CF47 8DF

| Areas (approx. NIA) | Sq.ft | Sq.m   |
|---------------------|-------|--------|
| Ground Floor        | 3,886 | 361.08 |
| First Floor         | 3,745 | 347.92 |
| TOTAL               | 7,631 | 709    |