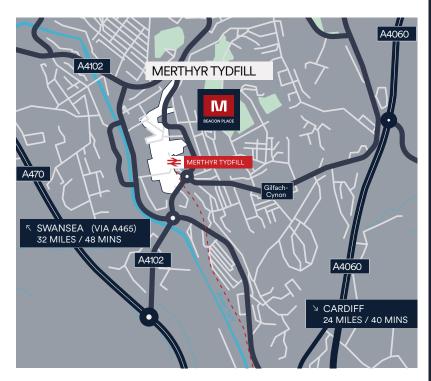

## Location - CF47 8DF

Merthyr Tydfil is the prime commercial centre serving the South Wales Valleys area.

Strategic location near key routes to Cardiff and Brecon Beacons National Park, surrounded by a vibrant commercial environment.