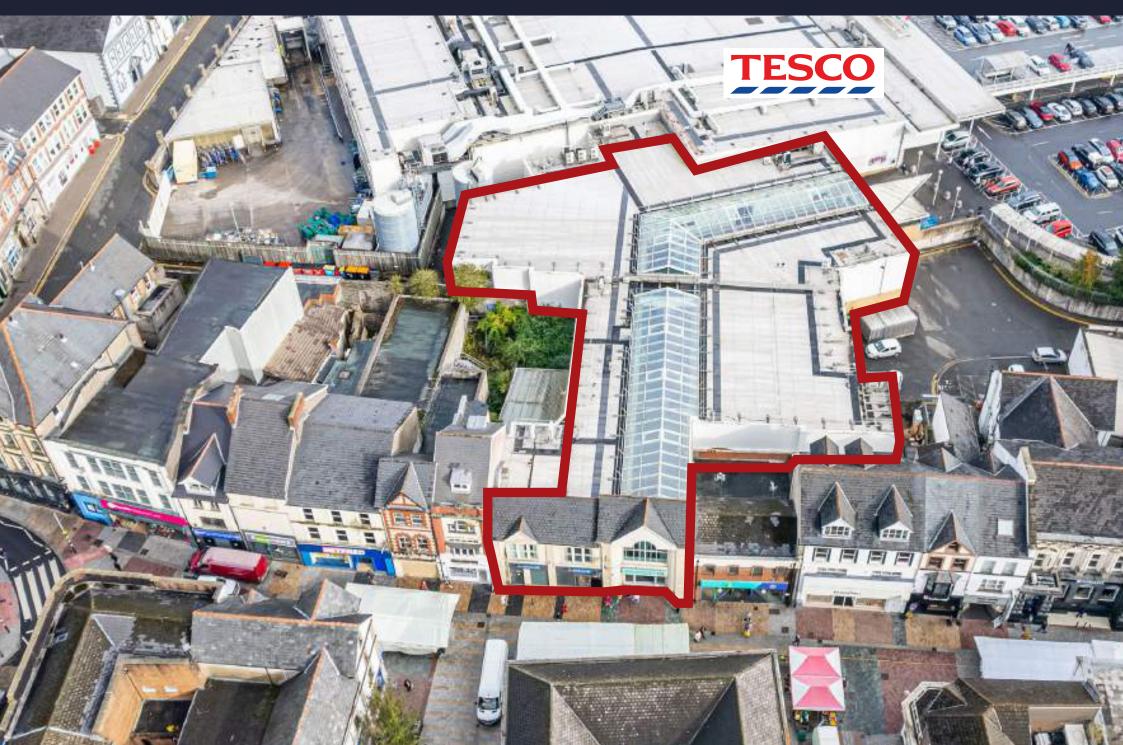

## Unit 9, Beacons Place, Merthyr Tidfil, Mid Glamorgan, CF47 8DF

select

- Located on a visible corner of the busy Beacons Parade Centre between the main town centre Tesco car park and the High St
- Ground and first floor retail premises
- 500 car park spaces

## Description

Beacons Place is a modern, covered shopping centre constructed in 2003 – providing 13 retail units at ground floor with ancillary accommodation above. The modern design provides excellent natural light through large atriums and flexible units that can be adjusted according to tenant demand. The centre has two entrances. One with prime frontage on to the pedestrianised section of the High Street – facing Market Square – the second immediately next to Tesco Extra and the 500-space car park.