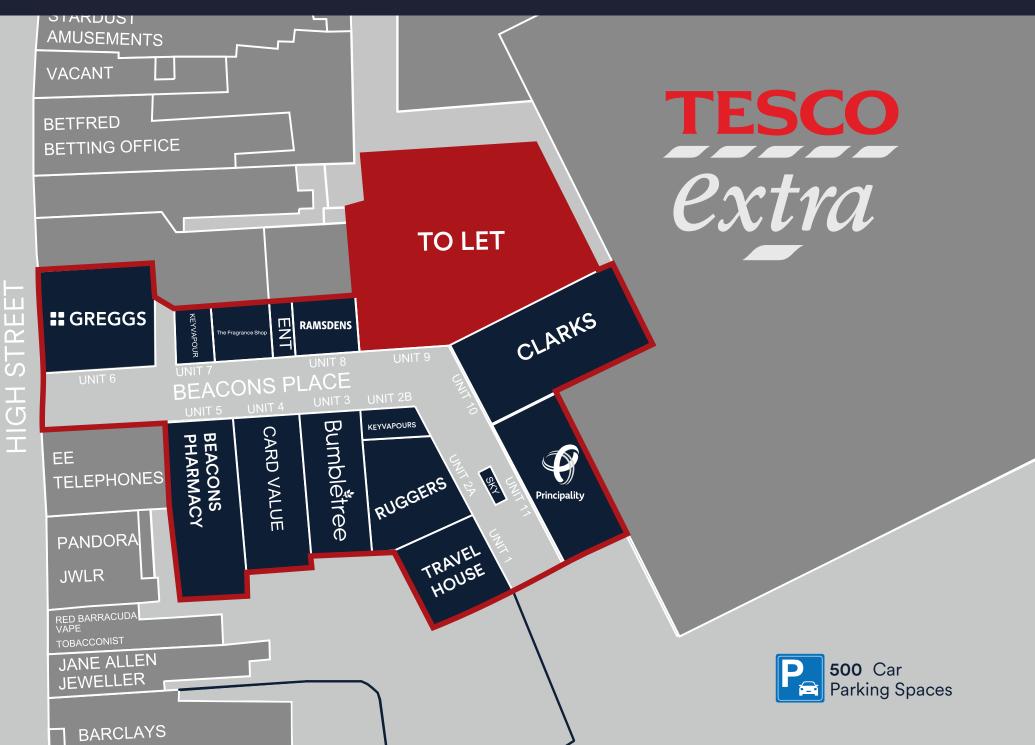

# TO LET Retail Unit Ground 3,886 sq.ft (361.08 sq.m)

374247

arks

CLAIRE'S LUCKY

LOTTERY KIOSK

Nearby retailers include Principality, Travel House and Greggs

searchlcp.co.uk

## Description

Beacons Place is a modern, covered shopping centre constructed in 2003 – providing 13 retail units at ground floor with ancillary accommodation above. The modern design provides excellent natural light through large atriums and flexible units that can be adjusted according to tenant demand. The centre has two entrances. One with prime frontage on to the pedestrianised section of the High Street – facing Market Square – the second immediately next to Tesco Extra and the 500-space car park.