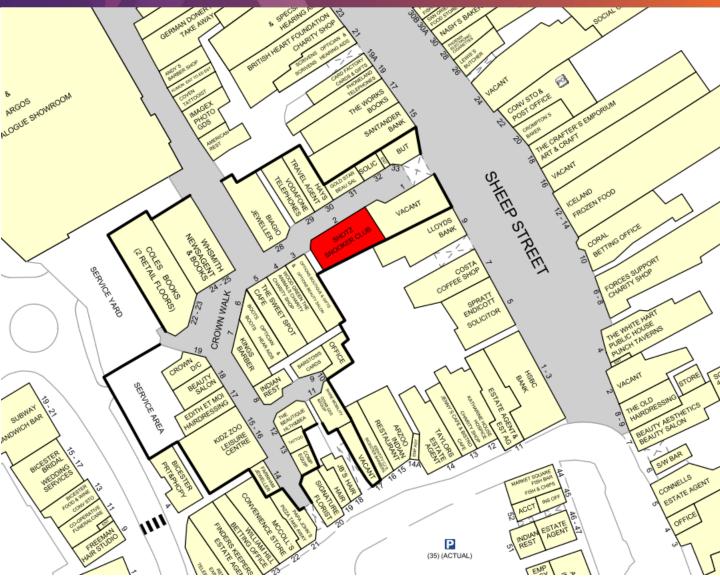

#### **LOCATION**

The unit is prominently situated within the Crown Walk Shopping Centre close to the junction with Sheep Street.

Other retailers in close proximity include Boots
Opticians, Vodafone, Coles Books, Iceland, Costa,
The Works, Biaggio Jewellers and the Post Office.