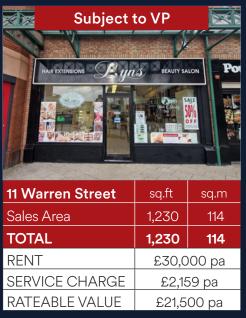

## Warren Street Stockport, Cheshire SK1 1UD

The available units provides ground floor retail sales area with rear loading access, external security shutters and first floor storage accommodation with private office, toilet and kitchen facilities.