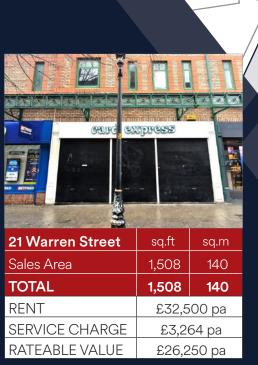

## Warren Street Stockport, Cheshire SK1 1UD

The available units provides ground floor retail sales area with rear loading access, external security shutters and first floor storage accommodation with private office, toilet and kitchen facilities.