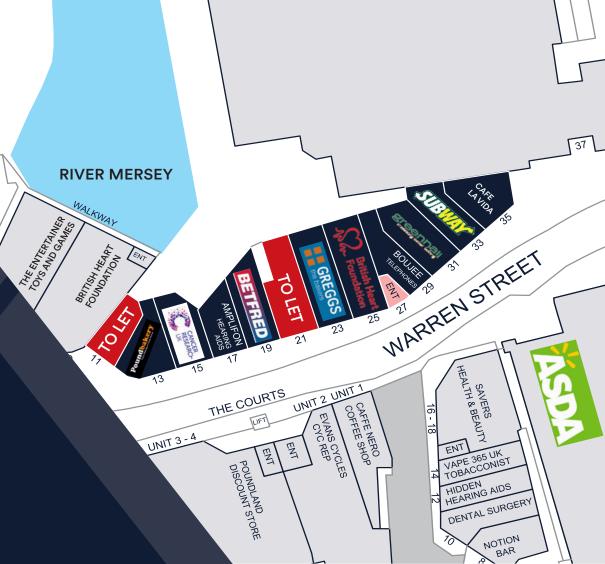

### Warren Street

Stockport, Cheshire SK1 1UD

Popular High Street Parade

- Prominent town centre retail premises
- Located close to Merseyway shopping centre
- A short walk to Stockport Market Place

Nearby retailers Include:

The units are close to Asda and two of Stockport's principal shoppers car parks. Other retailers in the immediate vicinity include Greggs, Savers, Amplifon, Caffe Nero, Sports Direct and Poundland.

#### Location

The premises is close to Asda and two of Stockport's principal shoppers car parks. Other retailers in the immediate vicinity include Greggs, Savers, Amplifon, Caffe Nero, Sports Direct and Poundland. Easy access to the M60 connecting the town to the major arterial routes in the North West. Stockport Train Station benefits from being located on the Manchester to London mainline with access to London within 2 hours.